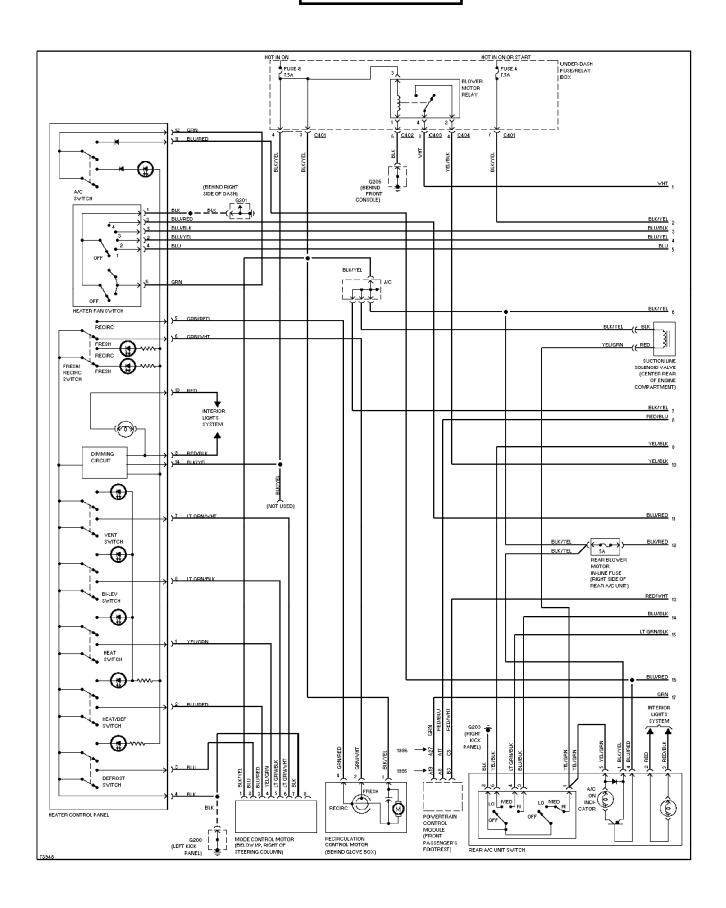

## **SYSTEM WIRING DIAGRAMS Air Conditioning Circuits (1 of 2)**

1995 Honda Odyssey

CDR@WP.PL