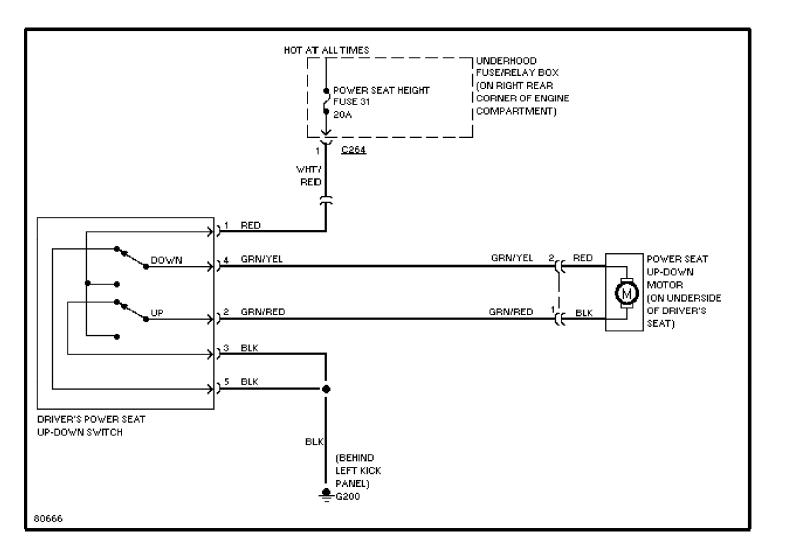

Circuit (2 of 2) (p. 21)**



## **SYSTEM WIRING DIAGRAMS**Courtesy Lamps Circuit (p. 22)



## **SYSTEM WIRING DIAGRAMS Ignition Key Light Circuit (p. 23)**



## SYSTEM WIRING DIAGRAMS Instrument Illumination Circuit (p. 24)



### SYSTEM WIRING DIAGRAMS Power Distribution Circuit (1 of 4) (p. 25)



## SYSTEM WIRING DIAGRAMS Power Distribution Circuit (2 of 4) (p. 26)



## SYSTEM WIRING DIAGRAMS Power Distribution Circuit (3 of 4) (p. 27)



## SYSTEM WIRING DIAGRAMS Power Distribution Circuit (4 of 4) (p. 28)



## SYSTEM WIRING DIAGRAMS Power Door Lock Circuit, W/ Keyless Entry (p. 29)



## SYSTEM WIRING DIAGRAMS Power Door Lock Circuit, W/O Keyless Entry (p. 30)



## **SYSTEM WIRING DIAGRAMS Power Mirror Circuit (p. 31)**



#### SYSTEM WIRING DIAGRAMS Power Seat Circuit (p. 32)



## **SYSTEM WIRING DIAGRAMS Power Seat Circuits (p. 33)**



### SYSTEM WIRING DIAGRAMS Moonroof Circuit (p. 34)



### SYSTEM WIRING DIAGRAMS Sunroof Circuit (p. 35)



## **SYSTEM WIRING DIAGRAMS Power Window Circuit (p. 36)**



## SYSTEM WIRING DIAGRAMS Radio Circuits (p. 37)



## **SYSTEM WIRING DIAGRAMS Shift Interlock Circuit (p. 38)**



### SYSTEM WIRING DIAGRAMS Charging Circuit (p. 39)



### SYSTEM WIRING DIAGRAMS Starting Circuit (p. 40)



### SYSTEM WIRING DIAGRAMS Supplemental Restraint Circuit (p. 41)



## **SYSTEM WIRING DIAGRAMS** Transmission Circuit (p. 42)



## SYSTEM WIRING DIAGRAMS Warning System Circuits (p. 43)



#### SYSTEM WIRING DIAGRAMS Front Washer/Wiper Circuit (p. 44)



## **SYSTEM WIRING DIAGRAMS**Rear Washer/Wiper Circuit (p. 45)