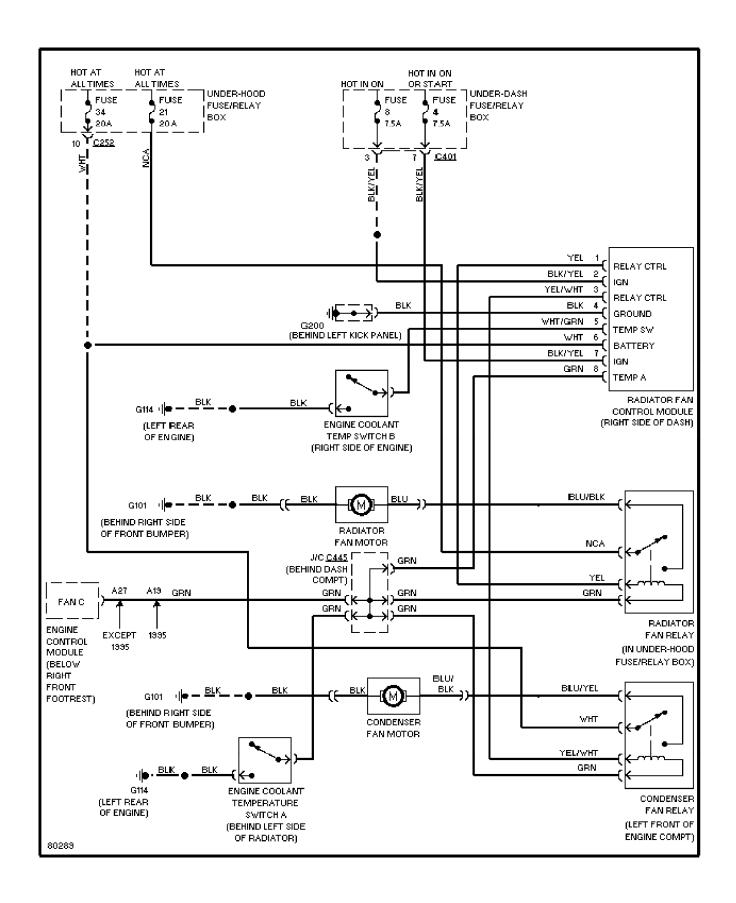

## **SYSTEM WIRING DIAGRAMS Air Conditioning Circuits (1 of 2)**

1995 Honda Odyssey

CDR@WP.PL



### **SYSTEM WIRING DIAGRAMS**Air Conditioning Circuits (2 of 2) (p. 2)



### **SYSTEM WIRING DIAGRAMS Anti-lock Brake Circuits (p. 3)**



# **SYSTEM WIRING DIAGRAMS Anti-theft Circuit (p. 4)**



#### SYSTEM WIRING DIAGRAMS Computer Data Lines (p. 5)



## SYSTEM WIRING DIAGRAMS Cooling Fan Circuit (p. 6)



## **SYSTEM WIRING DIAGRAMS**Cruise Control Circuit (p. 7)



### SYSTEM WIRING DIAGRAMS Defogger Circuit (p. 8)



### SYSTEM WIRING DIAGRAMS 2.2L, Engine Performance Circuits (1 of 2) (p. 9)



### SYSTEM WIRING DIAGRAMS 2.2L, Engine Performance Circuits (2 of 2) (p. 10)



## **SYSTEM WIRING DIAGRAMS Backup Lamps Circuit (p. 11)**



#### SYSTEM WIRING DIAGRAMS Exterior Lamps Circuit (1 of 2) (p. 12)



#### SYSTEM WIRING DIAGRAMS Exterior Lamps Circuit (2 of 2) (p. 13)



## SYSTEM WIRING DIAGRAMS Ground Distribution Circuit (1 of 3) (p. 14)



## **SYSTEM WIRING DIAGRAMS Ground Distribution Circuit (2 of 3) (p. 15)**



## SYSTEM WIRING DIAGRAMS Ground Distribution Circuit (3 of 3) (p. 16)



#### SYSTEM WIRING DIAGRAMS Headlight Circuit, W/ DRL (p. 17)



### **SYSTEM WIRING DIAGRA