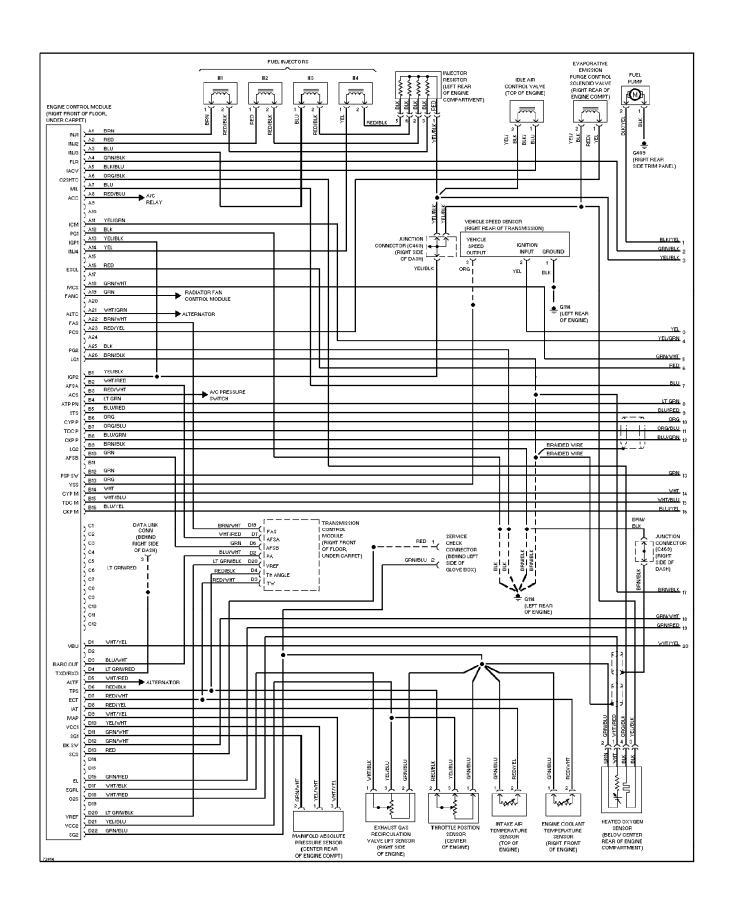

## **SYSTEM WIRING DIAGRAMS Air Conditioning Circuits (1 of 2)**

1995 Honda Odyssey

CDR@WP.PL



### **SYSTEM WIRING DIAGRAMS**Air Conditioning Circuits (2 of 2) (p. 2)



### **SYSTEM WIRING DIAGRAMS Anti-lock Brake Circuits (p. 3)**



# **SYSTEM WIRING DIAGRAMS Anti-theft Circuit (p. 4)**



#### SYSTEM WIRING DIAGRAMS Computer Data Lines (p. 5)



## SYSTEM WIRING DIAGRAMS Cooling Fan Circuit (p. 6)



## **SYSTEM WIRING DIAGRAMS**Cruise Control Circuit (p. 7)



### SYSTEM WIRING DIAGRAMS Defogger Circuit (p. 8)



### SYSTEM WIRING DIAGRAMS 2.2L, Engine Performance Circuits (1 of 2) (p. 9)



### SYSTEM WIRING DIAGRAMS 2.2L, Engine Performance Circuits (2 of 2) (p. 10)



## **SYSTEM WIRING DIAGRAMS Backup Lamps Circuit (p. 11)**



#### SYSTEM WIRING DIAGRAMS Exterior Lamps Circuit (1 of 2) (p. 12)



#### SYSTEM WIRING DIAGRAMS Exterior Lamps Circuit (2 of 2) (p. 13)



## SYSTEM WIRING DIAGRAMS Ground Distribution Circuit (1 of 3) (p. 14)



## **SYSTEM WIRING DIAGRAMS Ground Distribution Circuit (2 of 3) (p. 15)**



## SYSTEM WIRING DIAGRAMS Ground Distribution Circuit (3 of 3) (p. 16)



#### SYSTEM WIRING DIAGRAMS Headlight Circuit, W/ DRL (p. 17)



### **SYSTEM WIRING DIAGRAMS** Headlight Circuit, W/O DRL (p. 18) 1995 Honda Odyssey



#### SYSTEM WIRING DIAGRAMS Horn Circuit (p. 19)



## SYSTEM WIRING DIAGRAMS Instrument Cluster Circuit (1 of 2) (p. 20)



## **SYST