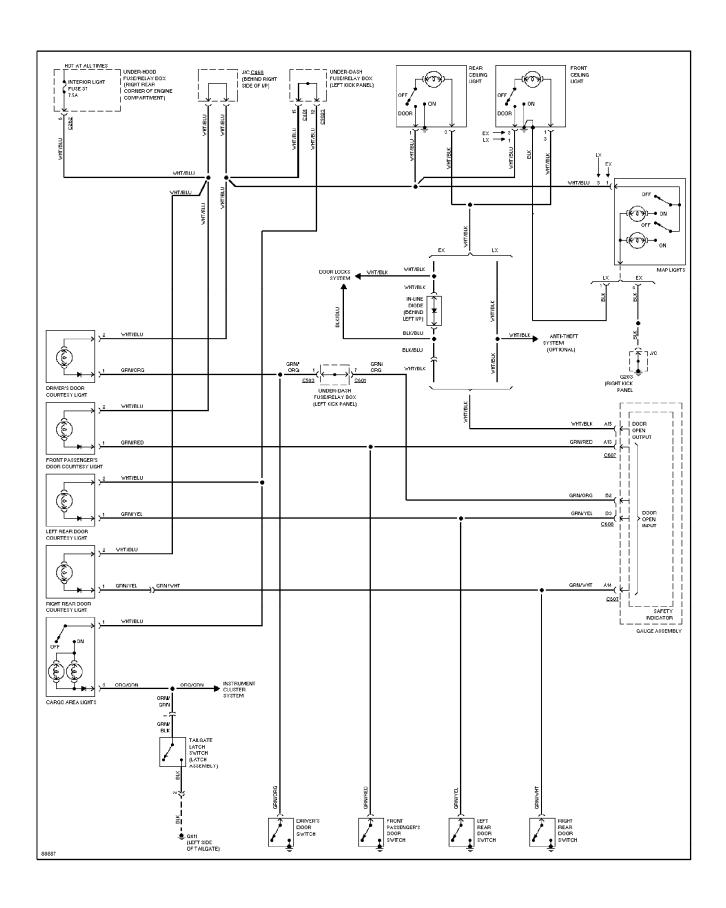

it (p. 11)**



#### SYSTEM WIRING DIAGRAMS Exterior Lamps Circuit (1 of 2) (p. 12)



#### SYSTEM WIRING DIAGRAMS Exterior Lamps Circuit (2 of 2) (p. 13)



## SYSTEM WIRING DIAGRAMS Ground Distribution Circuit (1 of 3) (p. 14)



## **SYSTEM WIRING DIAGRAMS Ground Distribution Circuit (2 of 3) (p. 15)**



## SYSTEM WIRING DIAGRAMS Ground Distribution Circuit (3 of 3) (p. 16)



#### SYSTEM WIRING DIAGRAMS Headlight Circuit, W/ DRL (p. 17)



### **SYSTEM WIRING DIAGRAMS** Headlight Circuit, W/O DRL (p. 18) 1995 Honda Odyssey



#### SYSTEM WIRING DIAGRAMS Horn Circuit (p. 19)



## SYSTEM WIRING DIAGRAMS Instrument Cluster Circuit (1 of 2) (p. 20)



## **SYSTEM WIRING DIAGRAMS Instrument Cluster Circuit (2 of 2) (p. 21)**



## **SYSTEM WIRING DIAGRAMS**Courtesy Lamps Circuit (p. 22)



## **SYSTEM WIRING DIAGRAMS Ignition Key Light Circuit (p. 23)**



## SYSTEM WIRING DIAGRAMS Instrument Illumination Circuit (p. 24)



### SYSTEM WIRING DIAGRAMS Power Distribution Circuit (1 of 4) (p. 25)



## SYSTEM WIRING DIAGRAMS Power Distribution Circuit (2 of 4) (p. 26)



## SYSTEM WIRING DIAGRAMS Power Distribution Circuit (3 of 4) (p. 27)



## SYSTEM WIRING DIAGRAMS Power Distribution Circuit (4 of 4) (p. 28)



## SYSTEM WIRING DIAGRAMS Power Door Lock Circuit, W/ Keyless Entry (p. 29)



## SYSTEM WIRING DIAGRAMS Power Door Lock Circuit, W/O Keyless Entry (p. 30)



## **SYSTEM WIRING DIAGRAMS Power Mirror Circuit (p. 31)**



#### SYSTEM WIRING DIAGRAMS Power Seat Circuit (p. 32)



## **SYSTEM WIRING DIAGRAMS Power Seat Circuits (p. 33)**



### SYSTEM WIRING DIAGRAMS M