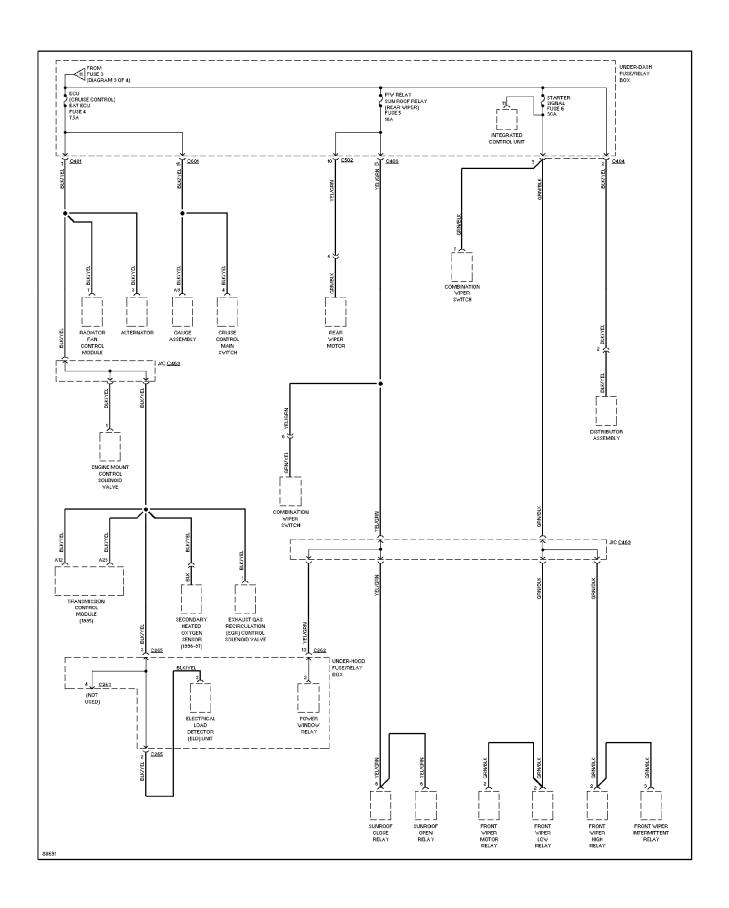

#### SYSTEM WIRING DIAGRAMS Front Washer/Wiper Circuit (p. 44)

## **SYSTEM WIRING DIAGRAMS**Rear Washer/Wiper Circuit (p. 45)