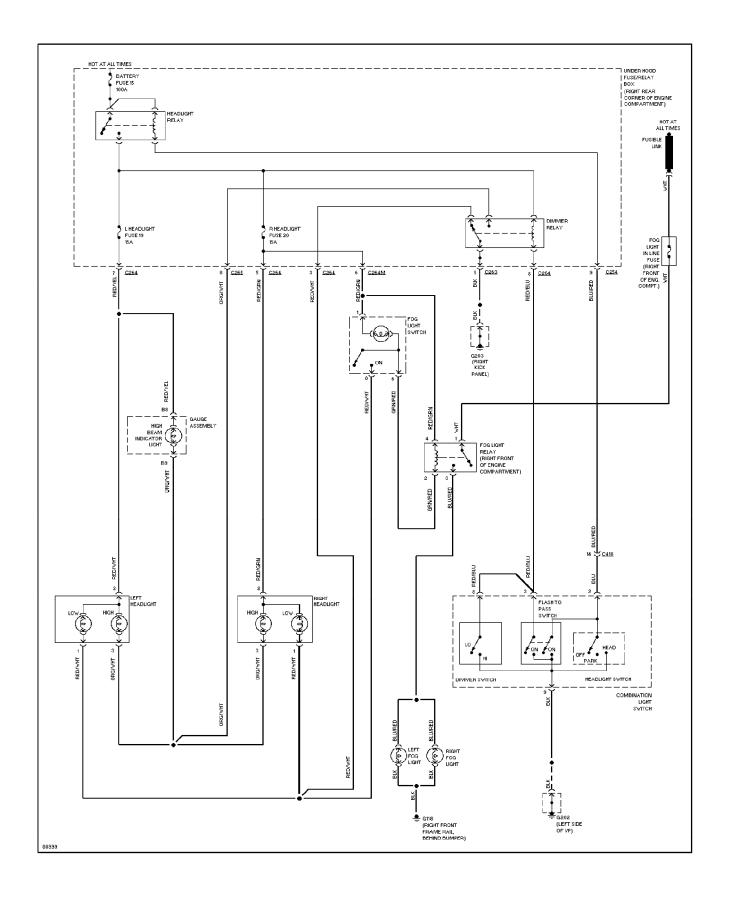

### **SYSTEM WIRING DIAGRAMS** Headlight Circuit, W/O DRL (p. 18) 1995 Honda Odyssey