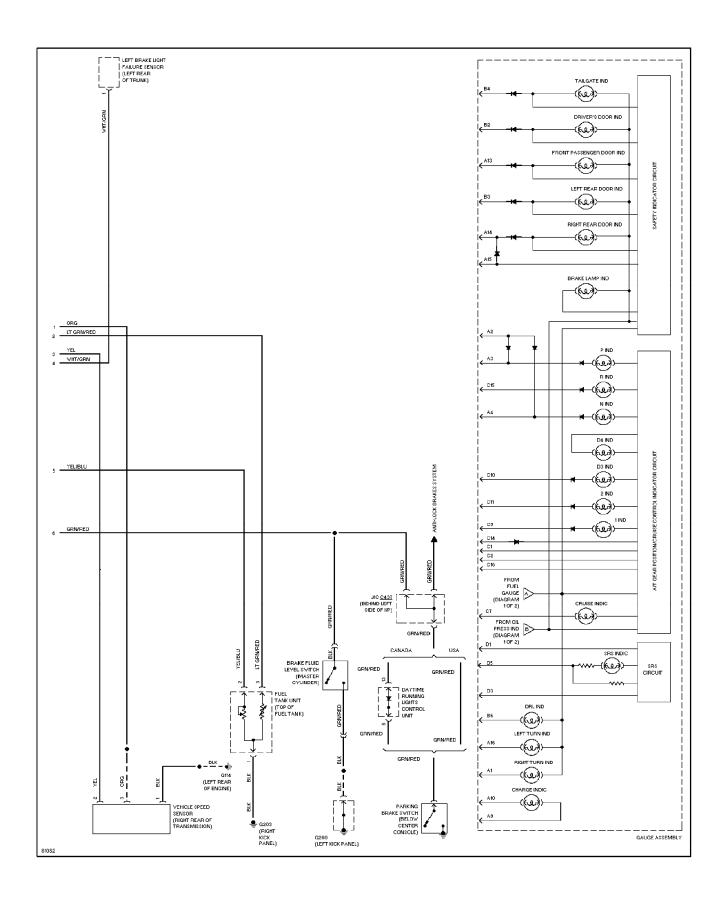

of 2) (p. 10)



## **SYSTEM WIRING DIAGRAMS Backup Lamps Circuit (p. 11)**



#### SYSTEM WIRING DIAGRAMS Exterior Lamps Circuit (1 of 2) (p. 12)



#### SYSTEM WIRING DIAGRAMS Exterior Lamps Circuit (2 of 2) (p. 13)



## SYSTEM WIRING DIAGRAMS Ground Distribution Circuit (1 of 3) (p. 14)



## **SYSTEM WIRING DIAGRAMS Ground Distribution Circuit (2 of 3) (p. 15)**



## SYSTEM WIRING DIAGRAMS Ground Distribution Circuit (3 of 3) (p. 16)



#### SYSTEM WIRING DIAGRAMS Headlight Circuit, W/ DRL (p. 17)



### **SYSTEM WIRING DIAGRAMS** Headlight Circuit, W/O DRL (p. 18) 1995 Honda Odyssey



#### SYSTEM WIRING DIAGRAMS Horn Circuit (p. 19)



## SYSTEM WIRING DIAGRAMS Instrument Cluster Circuit (1 of 2) (p. 20)



## **SYSTEM WIRING DIAGRAMS Instrument Cluster Circuit (2 of 2) (p. 21)**



## **SYSTEM WIRING DIAGRAMS**Courtesy Lamps Circuit (p. 22)



## **SYSTEM WIRING DIAGRAMS Ignition Key Light Circuit (p. 23)**



## SYSTEM WIRING DIAGRAMS Instrument Illumination Circuit (p. 24)



### SYSTEM WIRING DIAGRAMS Power Distribution Circuit (1 of 4) (p. 25)



## SYSTEM WIRING DIAGRAMS Power Distribution Circuit (2 of 4) (p. 26)



## SYSTEM WIRING DIAGRAMS Power Distribution Circuit (3 of 4) (p. 27)



## SYSTEM WIRING DIAGRAMS Power Distribution Circuit (4 of 4) (p. 28)



## SYSTEM WIRING DIAGRAMS Power Door Lock Circuit, W/ Keyless Entry (p. 29)



## SYSTEM WIRING DIAGRAMS Power Door Lock Circuit, W/O Keyless Entry (p. 30)



## **SYSTEM WIRING DIAGRAMS Power Mirror Circuit (p. 31)**



#### SYSTEM WIRING DIAGRAMS Power Seat Circuit (p. 32)



## **SYSTEM WIRING DIAGRAM