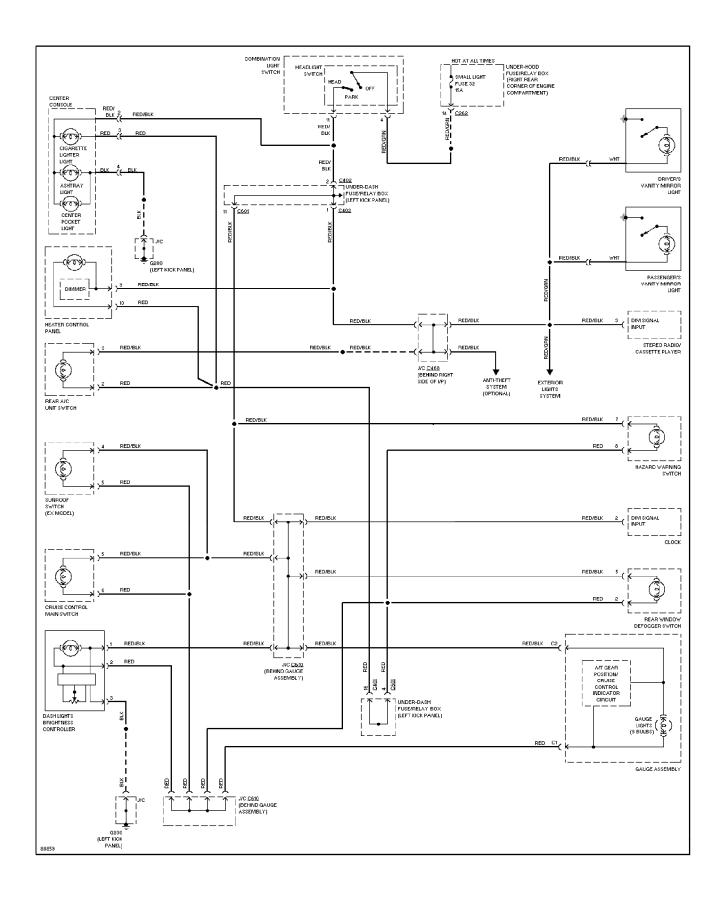

(2 of 2) (p. 13)



## SYSTEM WIRING DIAGRAMS Ground Distribution Circuit (1 of 3) (p. 14)



## **SYSTEM WIRING DIAGRAMS Ground Distribution Circuit (2 of 3) (p. 15)**



## SYSTEM WIRING DIAGRAMS Ground Distribution Circuit (3 of 3) (p. 16)



#### SYSTEM WIRING DIAGRAMS Headlight Circuit, W/ DRL (p. 17)



### **SYSTEM WIRING DIAGRAMS** Headlight Circuit, W/O DRL (p. 18) 1995 Honda Odyssey



#### SYSTEM WIRING DIAGRAMS Horn Circuit (p. 19)



## SYSTEM WIRING DIAGRAMS Instrument Cluster Circuit (1 of 2) (p. 20)



## **SYSTEM WIRING DIAGRAMS Instrument Cluster Circuit (2 of 2) (p. 21)**



## **SYSTEM WIRING DIAGRAMS**Courtesy Lamps Circuit (p. 22)



## **SYSTEM WIRING DIAGRAMS Ignition Key Light Circuit (p. 23)**



## SYSTEM WIRING DIAGRAMS Instrument Illumination Circuit (p. 24)



### SYSTEM WIRING DIAGRAMS Power Distribution Circuit (1 of 4) (p. 25)



## SYSTEM WIRING DIAGRAMS Power Distribution Circuit (2 of 4) (p. 26)



## SYSTEM WIRING DIAGRAMS Power Distribution Circuit (3 of 4) (p. 27)



## SYSTEM WIRING DIAGRAMS Power Distribution Circuit (4 of 4) (p. 28)



## SYSTEM WIRING DIAGRAMS Power Door Lock Circuit, W/ Keyless Entry (p. 29)



## SYSTEM WIRING DIAGRAMS Power Door Lock Circuit, W/O Keyless Entry (p. 30)



## **SYSTEM WIRING DIAGRAMS Power Mirror Circuit (p. 31)**



#### SYSTEM WIRING DIAGRAMS Power Seat Circuit (p. 32)



## **SYSTEM WIRING DIAGRAMS Power Seat Circuits (p. 33)**



### SYSTEM WIRING DIAGRAMS Moonroof Circuit (p. 34)



### SYSTEM WIRING DIAGRAMS Sunroof Circuit (p. 35)



## **SYSTEM WIRING DIAGRAMS Power Window Circuit (p. 36)