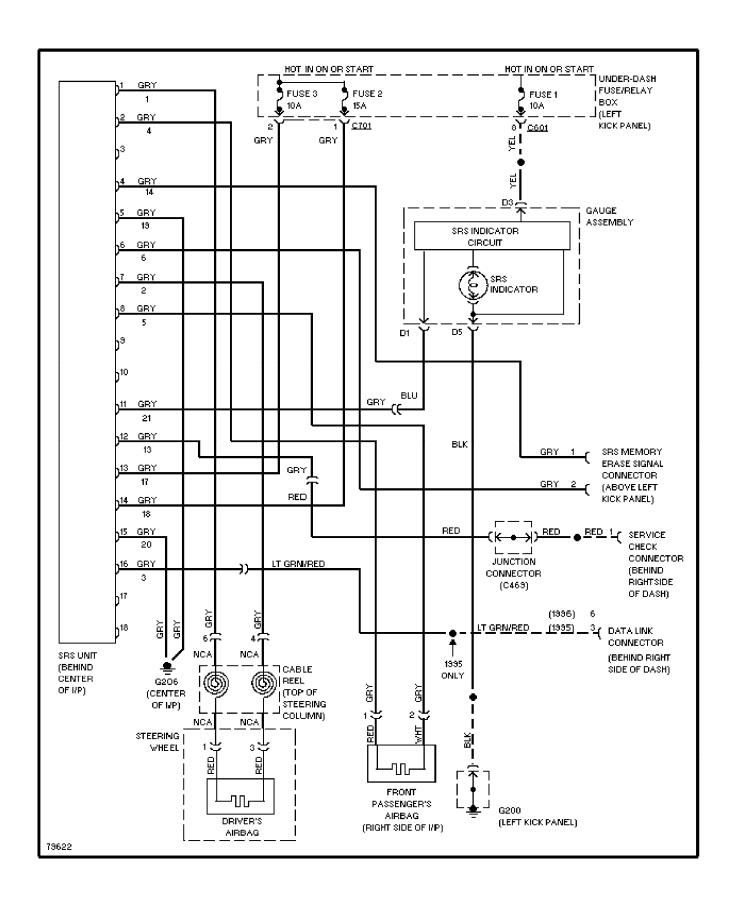

STEM WIRING DIAGRAMS Power Door Lock Circuit, W/ Keyless Entry (p. 29)



## SYSTEM WIRING DIAGRAMS Power Door Lock Circuit, W/O Keyless Entry (p. 30)



## **SYSTEM WIRING DIAGRAMS Power Mirror Circuit (p. 31)**



#### SYSTEM WIRING DIAGRAMS Power Seat Circuit (p. 32)



## **SYSTEM WIRING DIAGRAMS Power Seat Circuits (p. 33)**



### SYSTEM WIRING DIAGRAMS Moonroof Circuit (p. 34)



### SYSTEM WIRING DIAGRAMS Sunroof Circuit (p. 35)



## **SYSTEM WIRING DIAGRAMS Power Window Circuit (p. 36)**



## SYSTEM WIRING DIAGRAMS Radio Circuits (p. 37)



## **SYSTEM WIRING DIAGRAMS Shift Interlock Circuit (p. 38)**



### SYSTEM WIRING DIAGRAMS Charging Circuit (p. 39)



### SYSTEM WIRING DIAGRAMS Starting Circuit (p. 40)



### SYSTEM WIRING DIAGRAMS Supplemental Restraint Circuit (p. 41)



## **SYSTEM WIRING DIAGRAMS** Transmission Circuit (p. 42)



## SYSTEM WIRING DIAGRAMS Warning System Circuits (p. 43)



#### SYSTEM WIRING DIAGRAMS Front Washer/Wiper Circuit (p. 44)



## **SYSTEM WIRING DIAGRAMS**Rear Washer/Wiper Circuit (p. 45)