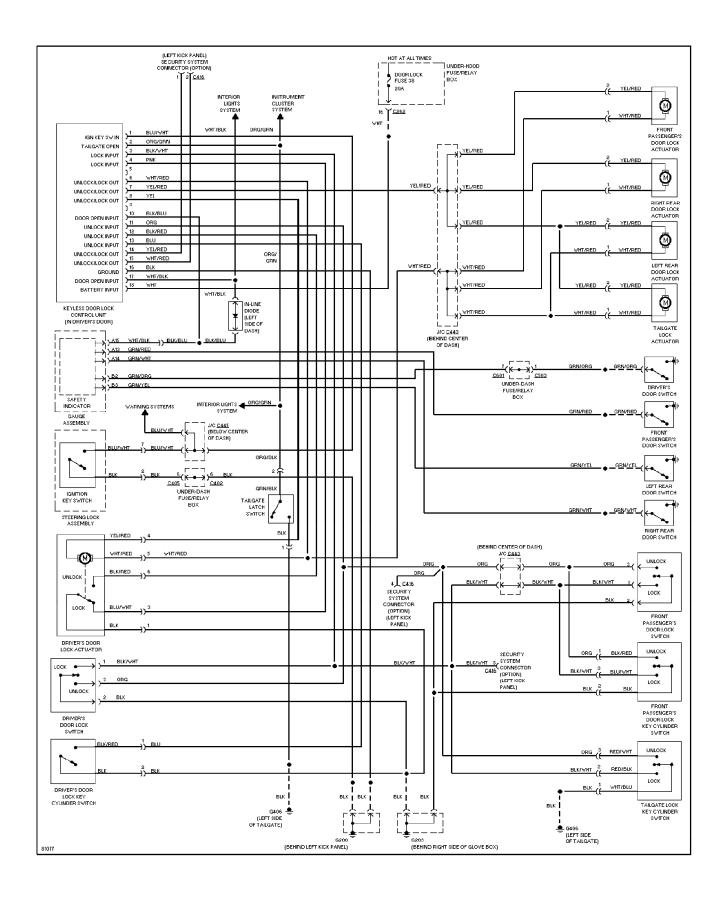

. 18) 1995 Honda Odyssey



#### SYSTEM WIRING DIAGRAMS Horn Circuit (p. 19)



## SYSTEM WIRING DIAGRAMS Instrument Cluster Circuit (1 of 2) (p. 20)



## **SYSTEM WIRING DIAGRAMS Instrument Cluster Circuit (2 of 2) (p. 21)**



## **SYSTEM WIRING DIAGRAMS**Courtesy Lamps Circuit (p. 22)



## **SYSTEM WIRING DIAGRAMS Ignition Key Light Circuit (p. 23)**



## SYSTEM WIRING DIAGRAMS Instrument Illumination Circuit (p. 24)



### SYSTEM WIRING DIAGRAMS Power Distribution Circuit (1 of 4) (p. 25)



## SYSTEM WIRING DIAGRAMS Power Distribution Circuit (2 of 4) (p. 26)



## SYSTEM WIRING DIAGRAMS Power Distribution Circuit (3 of 4) (p. 27)



## SYSTEM WIRING DIAGRAMS Power Distribution Circuit (4 of 4) (p. 28)



## SYSTEM WIRING DIAGRAMS Power Door Lock Circuit, W/ Keyless Entry (p. 29)



## SYSTEM WIRING DIAGRAMS Power Door Lock Circuit, W/O Keyless Entry (p. 30)



## **SYSTEM WIRING DIAGRAMS Power Mirror Circuit (p. 31)**



#### SYSTEM WIRING DIAGRAMS Power Seat Circuit (p. 32)



## **SYSTEM WIRING DIAGRAMS Power Seat Circuits (p. 33)**



### SYSTEM WIRING DIAGRAMS Moonroof Circuit (p. 34)



### SYSTEM WIRING DIAGRAMS Sunroof Circuit (p. 35)



## **SYSTEM WIRING DIAGRAMS Power Window Circuit (p. 36)**



## SYSTEM WIRING DIAGRAMS Radio Circuits (p. 37)



## **SYSTEM WIRING DIAGRAMS Shift Interlock Circuit (p. 38)**



### SYSTEM WIRING DIAGRAMS Charging Circuit (p. 39)



### SYSTEM WIRING DIAGRAMS Starting Circuit (p. 40)



### SYSTEM WIRING DIAGRAMS Supplemental Restraint Circuit (p. 41)



## **SYSTEM WIRING DIAGRAMS** Transmission Circuit (p. 42)



## SYSTE