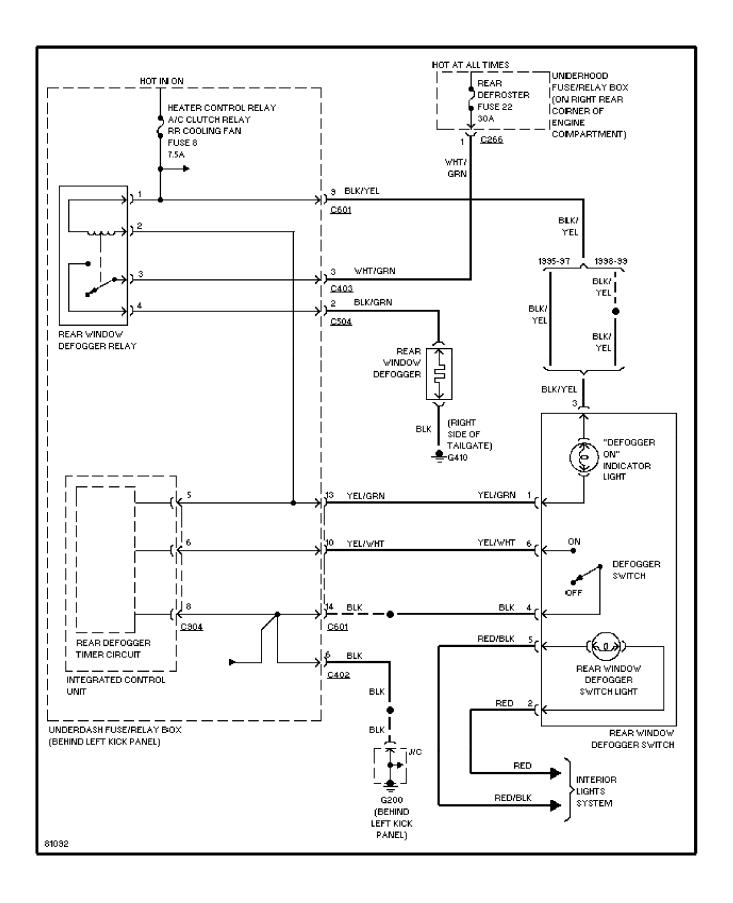

## **SYSTEM WIRING DIAGRAMS Air Conditioning Circuits (1 of 2)**

1995 Honda Odyssey

CDR@WP.PL



### **SYSTEM WIRING DIAGRAMS**Air Conditioning Circuits (2 of 2) (p. 2)



### **SYSTEM WIRING DIAGRAMS Anti-lock Brake Circuits (p. 3)**



# **SYSTEM WIRING DIAGRAMS Anti-theft Circuit (p. 4)**



#### SYSTEM WIRING DIAGRAMS Computer Data Lines (p. 5)



## SYSTEM WIRING DIAGRAMS Cooling Fan Circuit (p. 6)



## **SYSTEM WIRING DIAGRAMS**Cruise Control Circuit (p. 7)



### SYSTEM WIRING DIAGRAMS Defogger Circuit (p. 8)



### SYSTEM WIRING DIAGRAMS 2.2L, Engine Performance Circuits (1 of 2) (p. 9)



### SYSTEM WIRING DIAGRAMS 2.2L, Engine Performance Circuits (2 of 2) (p. 10)



## **SYSTEM WIRING DIAGRAMS Backup Lamps Circuit (p. 11)**



#### SYSTEM WIRING DIAGRAMS Exterior Lamps Circuit (1 of 2) (p. 12)



#### SYSTEM WIRING DIAGRAMS Exterior Lamps Circuit (2 of 2) (p. 13)



## SYSTEM WIRING DIAGRAMS Ground Distribution Circuit (1 of 3) (p. 14)



## **SYSTEM WIRING DIAGRAMS Ground Distribution Circuit (2 of 3) (p. 15)**



## SYSTEM WIRING DIAGRAMS Ground Distribution Circuit (3 of 3) (p. 16)



#### SYSTEM WIRING DIAGRAMS Headlight Circuit, W/ DRL (p. 17)



### **SYSTEM WIRING DIAGRAMS** Headlight Circuit, W/O DRL (p. 18) 1995 Honda Odyssey



#### SYSTEM WIRING DIAGRAMS Horn Circuit (p. 19)



##