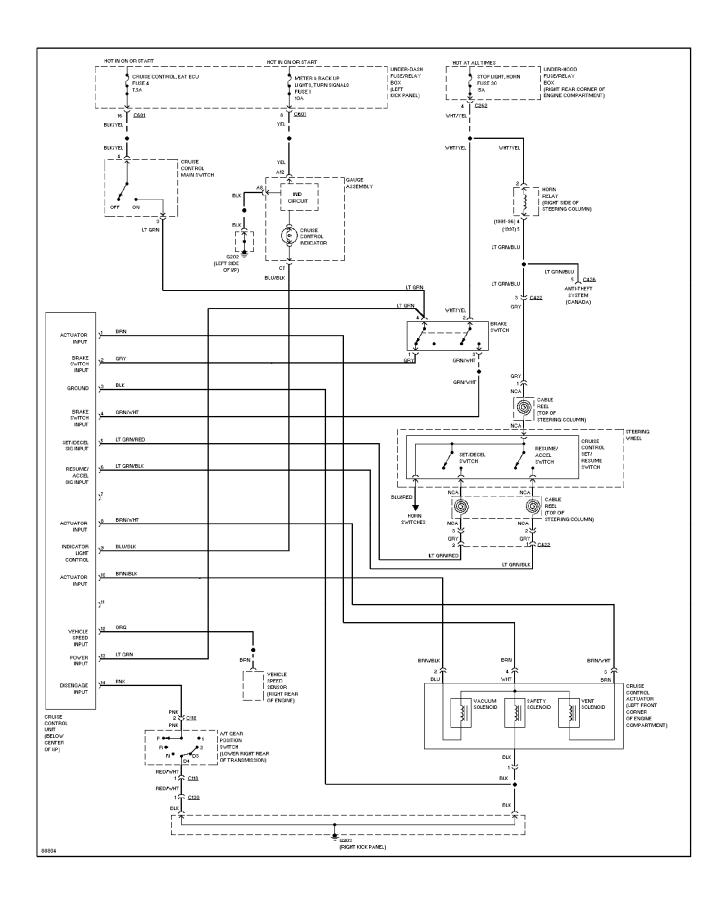

## **SYSTEM WIRING DIAGRAMS Air Conditioning Circuits (1 of 2)**

1995 Honda Odyssey

CDR@WP.PL



### **SYSTEM WIRING DIAGRAMS**Air Conditioning Circuits (2 of 2) (p. 2)



### **SYSTEM WIRING DIAGRAMS Anti-lock Brake Circuits (p. 3)**



# **SYSTEM WIRING DIAGRAMS Anti-theft Circuit (p. 4)**



#### SYSTEM WIRING DIAGRAMS Computer Data Lines (p. 5)



## SYSTEM WIRING DIAGRAMS Cooling Fan Circuit (p. 6)



## **SYSTEM WIRING DIAGRAMS**Cruise Control Circuit (p. 7)



### SYSTEM WIRING DIAGRAMS Defogger Circuit (p. 8)



### SYSTEM WIRING DIAGRAMS 2.2L, Engine Performance Circuits (1 of 2) (p. 9)



### SYSTEM WIRING DIAGRAMS 2.2L, Engine Performance Circuits (2 of 2) (p. 10)



## **SYSTEM WIRING DIAGRAMS Backup Lamps Circuit (p. 11)**



#### SYSTEM WIRING DIAGRAMS Exterior Lamps Circuit (1 of 2) (p. 12)



#### SYSTEM WIRING DIAGRAMS Exterior Lamps Circuit (2 of 2) (p. 13)



## SYSTEM WIRING DIAGRAMS Ground Distribution Circuit (1 of 3) (p. 14)



## **SYSTEM WIRING DIAGRAMS Ground Distribution Circuit (2 of 3) (p. 15)**



## SYSTEM WIRING DIAGRAMS Ground Distribution Circuit (3 of 3) (p. 16)



#### SYSTEM WIRING DIAGRAMS Headlight Circuit, W/ DRL (p. 17)



### **SYSTEM WIRING DIAGRAMS** Headlight Circuit, W/O DRL (p. 18) 1995 Honda Odyssey