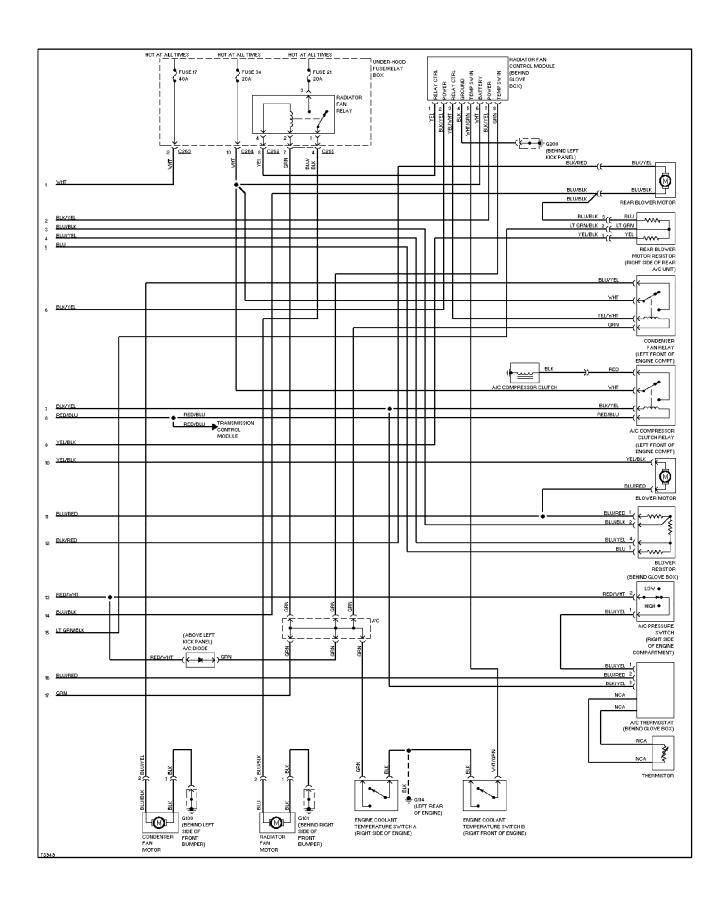

## **SYSTEM WIRING DIAGRAMS Air Conditioning Circuits (1 of 2)**

1995 Honda Odyssey

CDR@WP.PL



### **SYSTEM WIRING DIAGRAMS**Air Conditioning Circuits (2 of 2) (p. 2)



### **SYSTEM WIRING DIAGRAMS Anti-lock Brake Circuits (p. 3)**



# **SYSTEM WIRING DIAGRAMS Anti-theft Circuit (p. 4)**



#### SYSTEM WIRING DIAGRAMS Computer Data Lines (p. 5)



## SYSTEM WIRING DIAGRAMS Cooling Fan Circuit (p. 6)



## **SYSTEM WIRING DIAGRAMS**Cruise Control Circuit (p. 7)



### SYSTEM WIRING DIAGRAMS Defogger Circuit (p. 8)



### SYSTEM WIRING DIAGRAMS 2.2L, Engine Performance Circuits (1 of 2) (p. 9)



### SYSTEM WIRING DIAGRAMS 2.2L, Engine Performance Circuits (2 of 2) (p. 10)



## **SYSTEM WIRING DIAGRAMS Backup Lamps Circuit (p. 11)**



#### SYSTEM WIRING DIAGRAMS Exterior Lamps Circuit (1 of 2) (p. 12)



#### SYSTEM WIRING DIAGRAMS Exterior Lamps Circuit (2 of 2) (p. 13)



## SYSTEM WIRING DIAGRAMS Ground Distribution Circuit (1 of 3) (p. 14)



## **