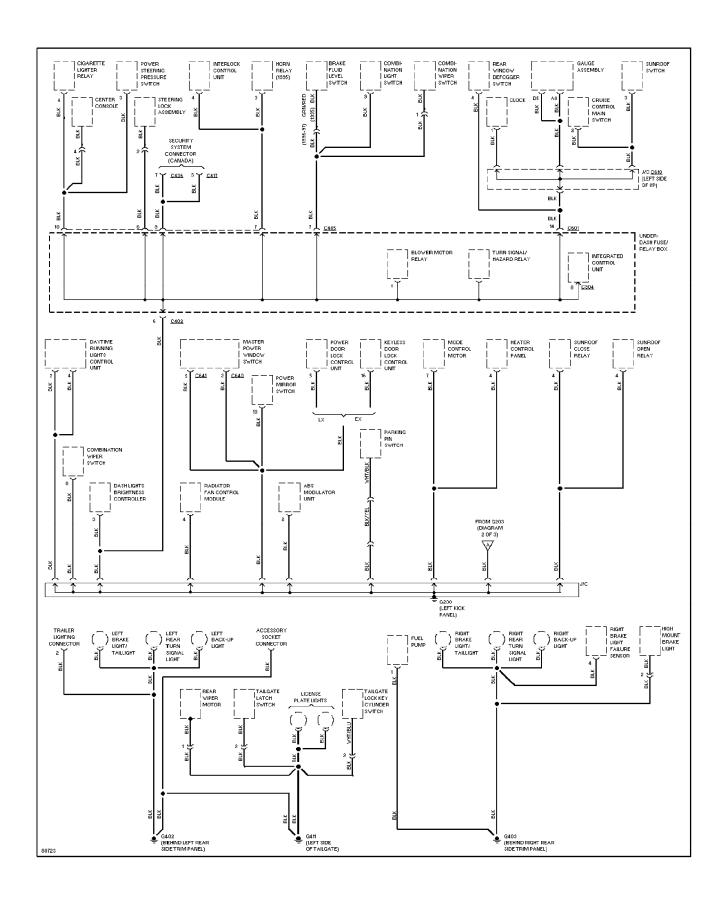

DIAGRAMS Computer Data Lines (p. 5)



## SYSTEM WIRING DIAGRAMS Cooling Fan Circuit (p. 6)



## **SYSTEM WIRING DIAGRAMS**Cruise Control Circuit (p. 7)



### SYSTEM WIRING DIAGRAMS Defogger Circuit (p. 8)



### SYSTEM WIRING DIAGRAMS 2.2L, Engine Performance Circuits (1 of 2) (p. 9)



### SYSTEM WIRING DIAGRAMS 2.2L, Engine Performance Circuits (2 of 2) (p. 10)



## **SYSTEM WIRING DIAGRAMS Backup Lamps Circuit (p. 11)**



#### SYSTEM WIRING DIAGRAMS Exterior Lamps Circuit (1 of 2) (p. 12)



#### SYSTEM WIRING DIAGRAMS Exterior Lamps Circuit (2 of 2) (p. 13)



## SYSTEM WIRING DIAGRAMS Ground Distribution Circuit (1 of 3) (p. 14)



## **SYSTEM WIRING DIAGRAMS Ground Distribution Circuit (2 of 3) (p. 15)**



## SYSTEM WIRING DIAGRAMS Ground Distribution Circuit (3 of 3) (p. 16)



#### SYSTEM WIRING DIAGRAMS Headlight Circuit, W/ DRL (p. 17)



### **SYSTEM WIRING DIAGRAMS** Headlight Circuit, W/O DRL (p. 18) 1995 Honda Odyssey



#### SYSTEM WIRING DIAGRAMS Horn Circuit (p. 19)



## SYSTEM WIRING DIAGRAMS Instrument Cluster Circuit (1 of 2) (p. 20)



## **SYSTEM WIRING DIAGRAMS Instrument Cluster Circuit (2 of 2) (p. 21)**



## **SYSTEM WIRING DIAGRAMS**Courtesy Lamps Circuit (p. 22)



## **SYSTEM WIRING DIAGRAMS Ignition Key Light Circuit (p. 23)**



## SYSTEM WIRING DIAGRAMS Instrument Illumination Circuit (p. 24)



### SYSTEM WIRING DIAGRAMS Power Distribution Circuit (1 of 4) (p. 25)



## SYSTEM WIRING DIAGRAMS Power Distribution Circuit (2 of 4) (p. 26)



## SYSTEM WIRING DIAGRAMS Power Distribution Circuit (3 of 4) (p. 27)



## SYSTEM WIRING DIAGRA