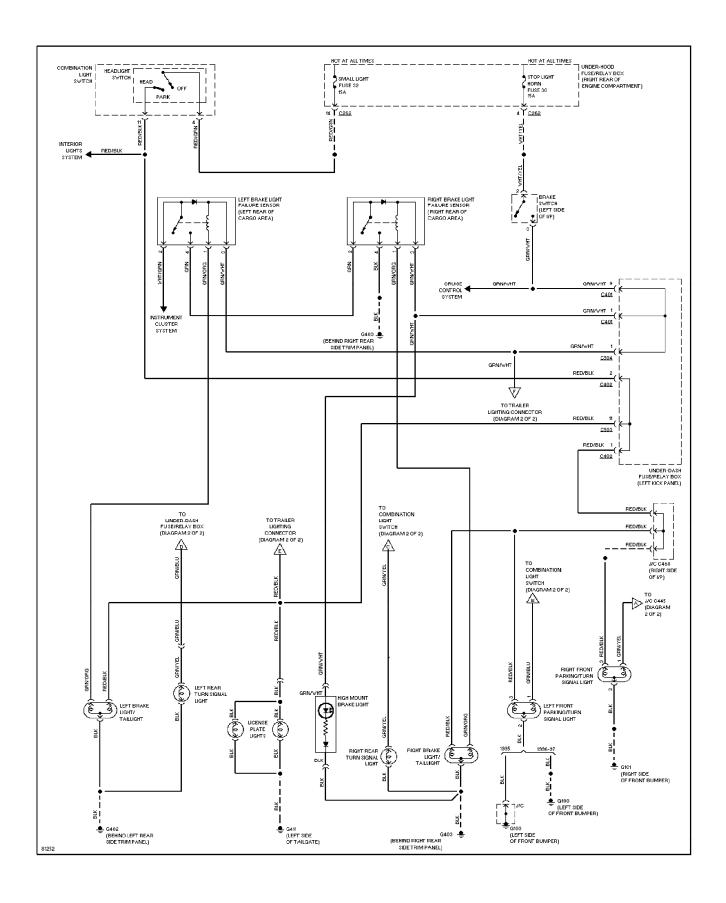

IAGRAMS Air Conditioning Circuits (1 of 2)**

1995 Honda Odyssey

CDR@WP.PL



### **SYSTEM WIRING DIAGRAMS**Air Conditioning Circuits (2 of 2) (p. 2)



### **SYSTEM WIRING DIAGRAMS Anti-lock Brake Circuits (p. 3)**



# **SYSTEM WIRING DIAGRAMS Anti-theft Circuit (p. 4)**



#### SYSTEM WIRING DIAGRAMS Computer Data Lines (p. 5)



## SYSTEM WIRING DIAGRAMS Cooling Fan Circuit (p. 6)



## **SYSTEM WIRING DIAGRAMS**Cruise Control Circuit (p. 7)



### SYSTEM WIRING DIAGRAMS Defogger Circuit (p. 8)



### SYSTEM WIRING DIAGRAMS 2.2L, Engine Performance Circuits (1 of 2) (p. 9)



### SYSTEM WIRING DIAGRAMS 2.2L, Engine Performance Circuits (2 of 2) (p. 10)



## **SYSTEM WIRING DIAGRAMS Backup Lamps Circuit (p. 11)**



#### SYSTEM WIRING DIAGRAMS Exterior Lamps Circuit (1 of 2) (p. 12)



#### SYSTEM WIRING DIAGRAMS Exterior Lamps Circuit (2 of 2) (p. 13)



## SYSTEM WIRING DIAGRAMS Ground Distribution Circuit (1 of 3) (p. 14)



## **SYSTEM WIRING DIAGRAMS Ground Distribution Circuit (2 of 3) (p. 15)**



## SYSTEM WIRING DIAGRAMS Ground Distribution Circuit (3 of 3) (p. 16)



#### SYSTEM WIRING DIAGRAMS Headlight Circuit, W/ DRL (p. 17)



### **SYSTEM WIRING DIAGRAMS** Headlight Circuit, W/O DRL (p. 18) 1995 Honda Odyssey



#### SYSTEM WIRING DIAGRAMS Horn Circuit (p. 19)



## SYSTEM WIRING DIAGRAMS Instrument Cluster Circuit (1 of 2) (p. 20)



## **SYSTEM WIRING DIAGRAMS Instrument Cluster Circuit (2 of 2) (p. 21)**



## **SYSTEM WIRING DIAGRAMS**Courtesy Lamps Circuit (p. 22)



## **SYSTEM WIRING DIAGRAMS Ignition Key Light Circuit (p. 23)**



## SYSTEM WIRIN