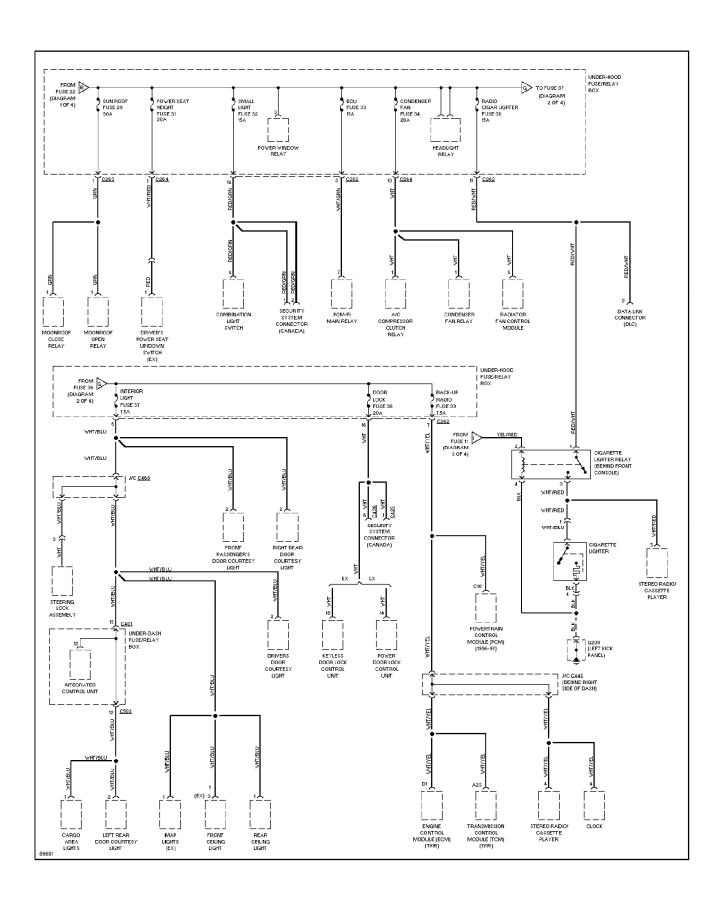

## **SYSTEM WIRING DIAGRAMS Power Mirror Circuit (p. 31)**

#### SYSTEM WIRING DIAGRAMS Power Seat Circuit (p. 32)

## **SYSTEM WIRING DIAGRAMS Power Seat Circuits (p. 33)**

### SYSTEM WIRING DIAGRAMS Moonroof Circuit (p. 34)

### SYSTEM WIRING DIAGRAMS Sunroof Circuit (p. 35)

## **SYSTEM WIRING DIAGRAMS Power Window Circuit (p. 36)**

## SYSTEM WIRING DIAGRAMS Radio Circuits (p. 37)