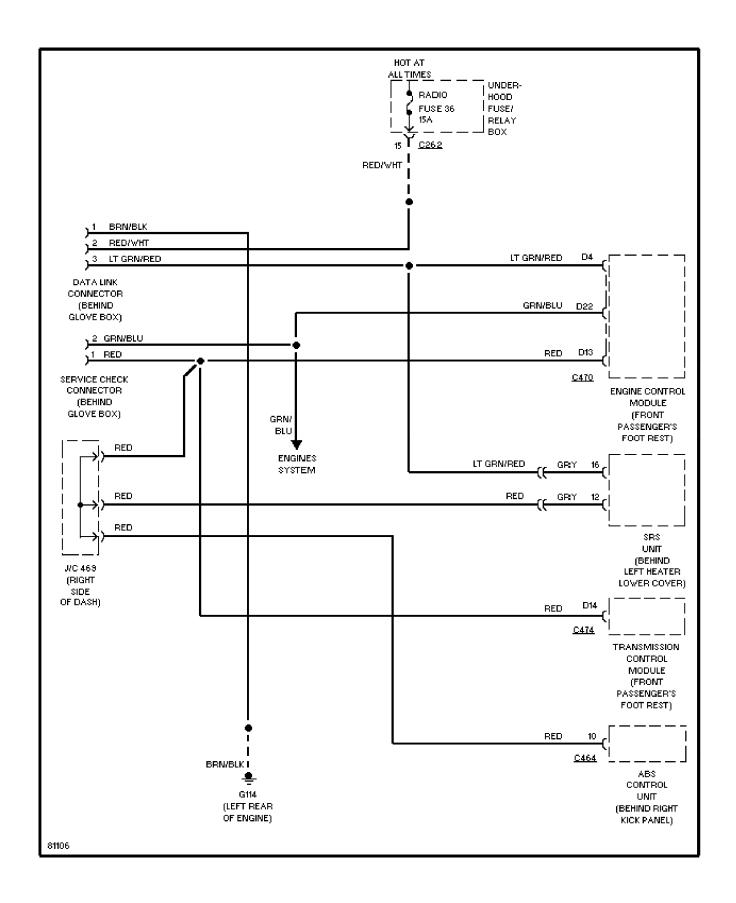

## **SYSTEM WIRING DIAGRAMS Air Conditioning Circuits (1 of 2)**

1995 Honda Odyssey

CDR@WP.PL



### **SYSTEM WIRING DIAGRAMS**Air Conditioning Circuits (2 of 2) (p. 2)



### **SYSTEM WIRING DIAGRAMS Anti-lock Brake Circuits (p. 3)**



# **SYSTEM WIRING DIAGRAMS Anti-theft Circuit (p. 4)**



#### SYSTEM WIRING DIAGRAMS Computer Data Lines (p. 5)



## SYSTEM WIRING DIAGRAMS Cooling Fan Circuit (p. 6)



## **SYSTEM WIRING DIAGRAMS**Cruise Control Circuit (p. 7)



### SYSTEM WIRING DIAGRAMS Defogger Circuit (p. 8)



### SYSTEM WIRING DIAGRAMS 2.2L, Engine Performance Circuits (1 of 2) (p. 9)



### SYSTEM WIRING DIAGRAMS 2.2L, Engine Performance Circuits (2 of 2) (p. 10)



## **SYSTEM WIRING DIAGRAMS Backup Lamps Circuit (p. 11)**



#### SYSTEM WIRING DIAGRAMS Exterior Lamps Circuit (1 of 2) (p. 12)



#### SYSTEM WIRING DIAGRAMS Exterior Lamps Circuit (2 of 2) (p. 13)



## SYSTEM WIRING DIAGRAMS Ground Distribution Circuit (1 of 3) (p. 14)



## **SYSTEM WIRING DIAGRAMS Ground Distribution Circuit (2 of 3) (p. 15)**



## SYSTEM WIRING DIAGRAMS Ground Distribution Circuit (3 of 3) (p. 16)



#### SYSTEM WIRING DIAGRAMS Headlig