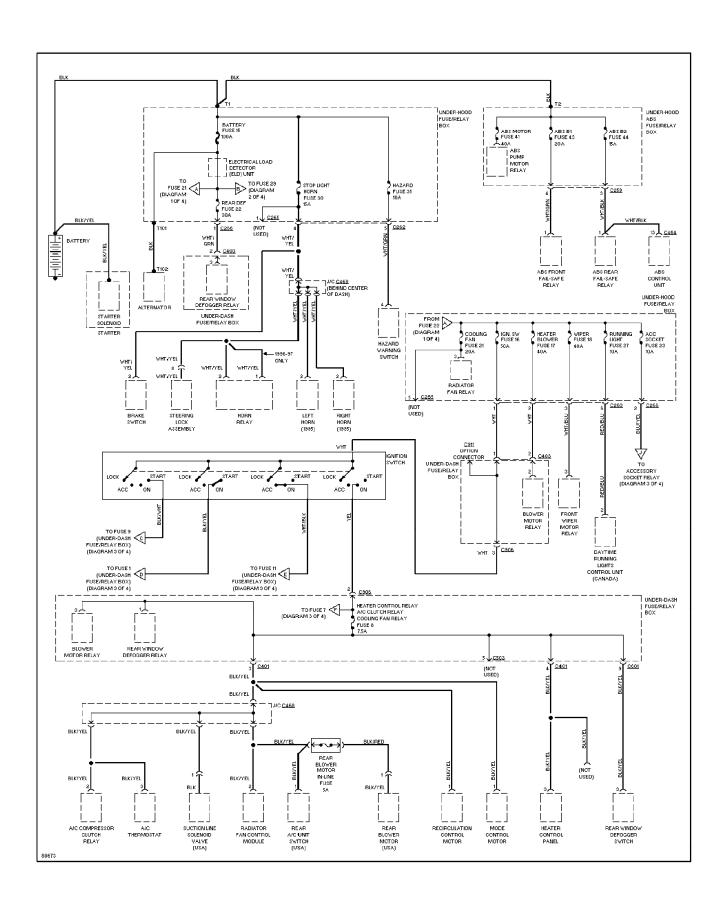

## **SYSTEM WIRING DIAGRAMS Air Conditioning Circuits (1 of 2)**

1995 Honda Odyssey

CDR@WP.PL

### **SYSTEM WIRING DIAGRAMS**Air Conditioning Circuits (2 of 2) (p. 2)