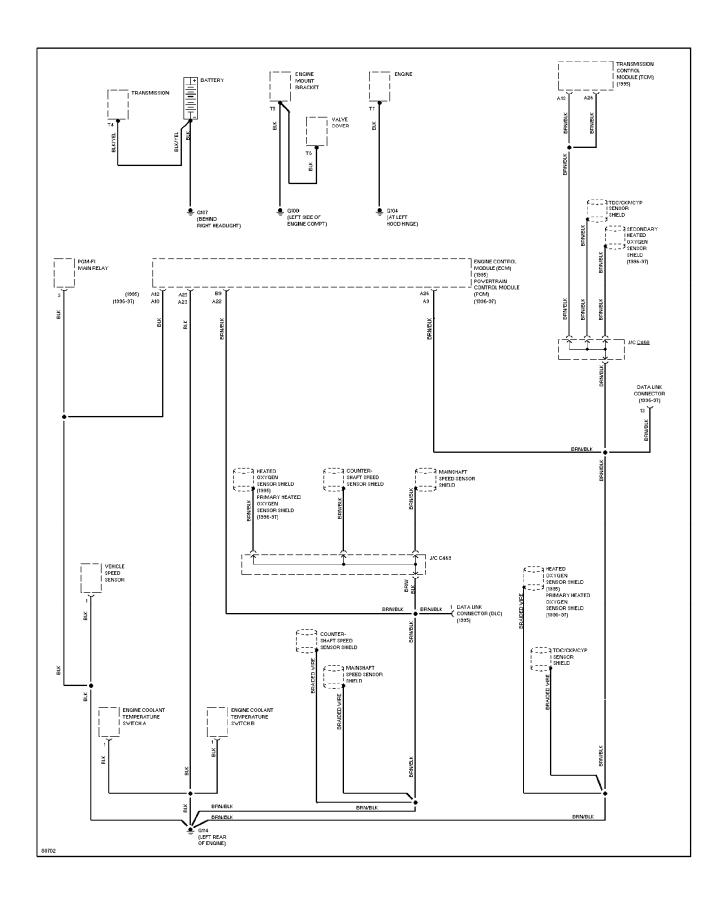

p. 2)



### **SYSTEM WIRING DIAGRAMS Anti-lock Brake Circuits (p. 3)**



# **SYSTEM WIRING DIAGRAMS Anti-theft Circuit (p. 4)**



#### SYSTEM WIRING DIAGRAMS Computer Data Lines (p. 5)



## SYSTEM WIRING DIAGRAMS Cooling Fan Circuit (p. 6)



## **SYSTEM WIRING DIAGRAMS**Cruise Control Circuit (p. 7)



### SYSTEM WIRING DIAGRAMS Defogger Circuit (p. 8)



### SYSTEM WIRING DIAGRAMS 2.2L, Engine Performance Circuits (1 of 2) (p. 9)



### SYSTEM WIRING DIAGRAMS 2.2L, Engine Performance Circuits (2 of 2) (p. 10)



## **SYSTEM WIRING DIAGRAMS Backup Lamps Circuit (p. 11)**



#### SYSTEM WIRING DIAGRAMS Exterior Lamps Circuit (1 of 2) (p. 12)



#### SYSTEM WIRING DIAGRAMS Exterior Lamps Circuit (2 of 2) (p. 13)



## SYSTEM WIRING DIAGRAMS Ground Distribution Circuit (1 of 3) (p. 14)



## **SYSTEM WIRING DIAGRAMS Ground Distribution Circuit (2 of 3) (p. 15)**



## SYSTEM WIRING DIAGRAMS Ground Distribution Circuit (3 of 3) (p. 16)



#### SYSTEM WIRING DIAGRAMS Headlight Circuit, W/ DRL (p. 17)



### **SYSTEM WIRING DIAGRAMS** Headlight Circuit, W/O DRL (p. 18) 1995 Honda Odyssey



#### SYSTEM WIRING DIAGRAMS Horn Circuit (p. 19)



## SYSTEM WIRING DIAGRAMS Instrument Cluster Circuit (1 of 2) (p. 20)



## **SYSTEM WIRING DIAGRAMS Instrument Cluster Circuit (2 of 2) (p. 21)**



## **SYSTEM WIRING DIAGRAMS**Courtesy Lamps Circuit (p. 22)



## **SYSTEM WIRING DIAGRAMS Ignition Key Light Circuit (p. 23)**



## SYSTEM WIRING DIAGRAMS Instrument Illumination Circuit (p. 24)



### SYSTEM WIRING DIAGRAMS Power Distribution Circuit (1 of 4) (p. 25)



## SYSTEM WIRING