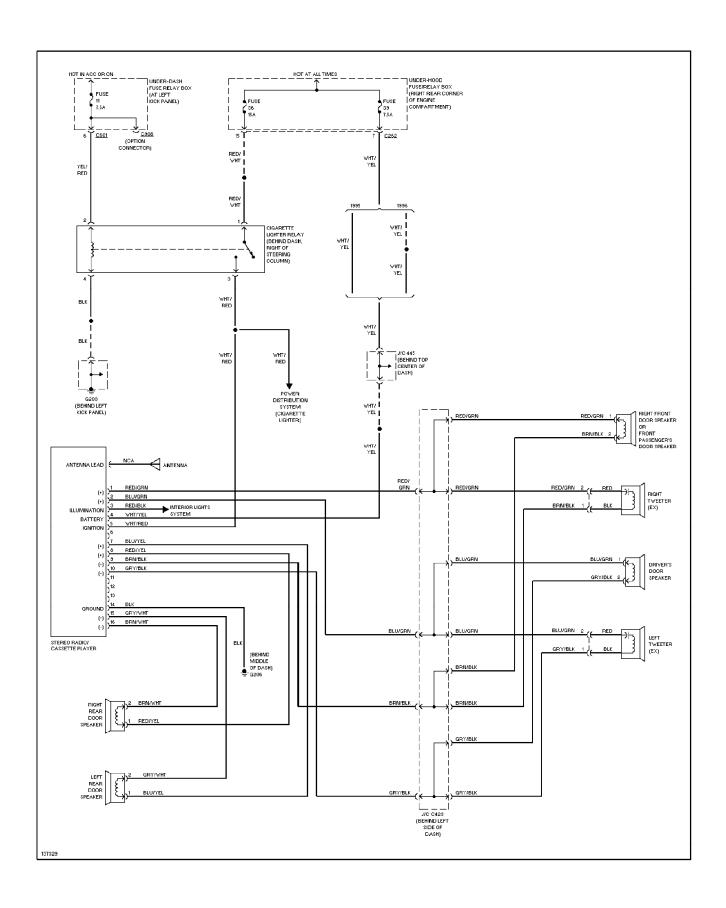

(1 of 4) (p. 25)



## SYSTEM WIRING DIAGRAMS Power Distribution Circuit (2 of 4) (p. 26)



## SYSTEM WIRING DIAGRAMS Power Distribution Circuit (3 of 4) (p. 27)



## SYSTEM WIRING DIAGRAMS Power Distribution Circuit (4 of 4) (p. 28)



## SYSTEM WIRING DIAGRAMS Power Door Lock Circuit, W/ Keyless Entry (p. 29)



## SYSTEM WIRING DIAGRAMS Power Door Lock Circuit, W/O Keyless Entry (p. 30)



## **SYSTEM WIRING DIAGRAMS Power Mirror Circuit (p. 31)**



#### SYSTEM WIRING DIAGRAMS Power Seat Circuit (p. 32)



## **SYSTEM WIRING DIAGRAMS Power Seat Circuits (p. 33)**



### SYSTEM WIRING DIAGRAMS Moonroof Circuit (p. 34)



### SYSTEM WIRING DIAGRAMS Sunroof Circuit (p. 35)



## **SYSTEM WIRING DIAGRAMS Power Window Circuit (p. 36)**



## SYSTEM WIRING DIAGRAMS Radio Circuits (p. 37)



## **SYSTEM WIRING DIAGRAMS Shift Interlock Circuit (p. 38)**



### SYSTEM WIRING DIAGRAMS Charging Circuit (p. 39)



### SYSTEM WIRING DIAGRAMS Starting Circuit (p. 40)



### SYSTEM WIRING DIAGRAMS Supplemental Restraint Circuit (p. 41)



## **SYSTEM WIRING DIAGRAMS** Transmission Circuit (p. 42)



## SYSTEM WIRING DIAGRAMS Warning System Circuits (p. 43)



#### SYSTEM WIRING DIAGRAMS Front Washer/Wiper Circuit (p. 44)



## **SYSTEM WIRING DIAGRAMS**Rear Washer/Wiper Circuit (p. 45)