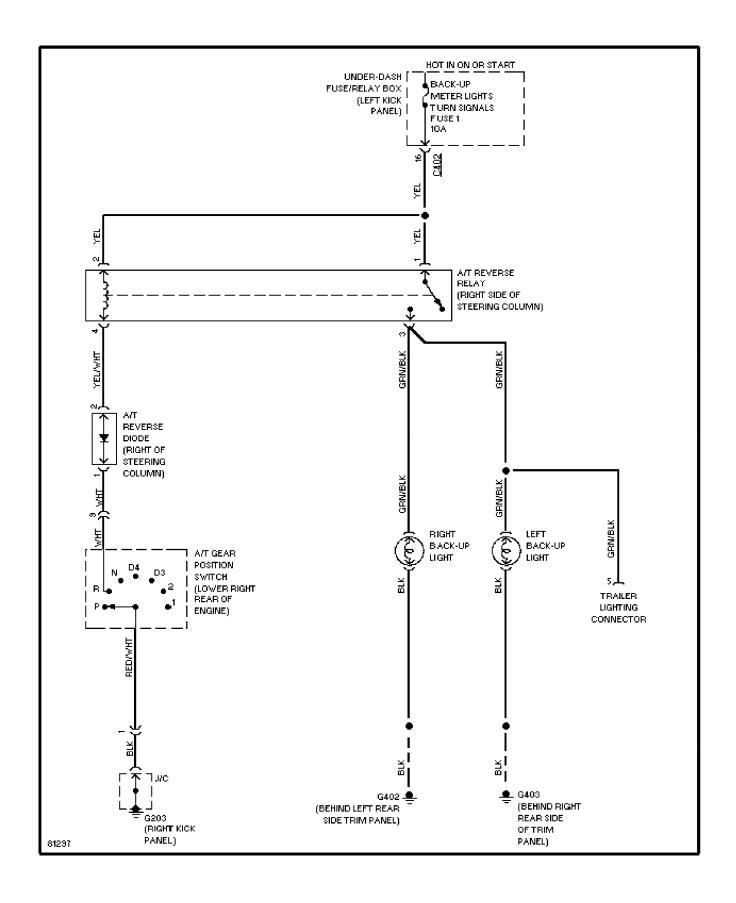

## **SYSTEM WIRING DIAGRAMS Air Conditioning Circuits (1 of 2)**

1995 Honda Odyssey

CDR@WP.PL



### **SYSTEM WIRING DIAGRAMS**Air Conditioning Circuits (2 of 2) (p. 2)



### **SYSTEM WIRING DIAGRAMS Anti-lock Brake Circuits (p. 3)**



# **SYSTEM WIRING DIAGRAMS Anti-theft Circuit (p. 4)**



#### SYSTEM WIRING DIAGRAMS Computer Data Lines (p. 5)



## SYSTEM WIRING DIAGRAMS Cooling Fan Circuit (p. 6)



## **SYSTEM WIRING DIAGRAMS**Cruise Control Circuit (p. 7)



### SYSTEM WIRING DIAGRAMS Defogger Circuit (p. 8)



### SYSTEM WIRING DIAGRAMS 2.2L, Engine Performance Circuits (1 of 2) (p. 9)



### SYSTEM WIRING DIAGRAMS 2.2L, Engine Performance Circuits (2 of 2) (p. 10)



## **SYSTEM WIRING DIAGRAMS Backup Lamps Circuit (p. 11)**



#### SYSTEM WIRING DIAGRAMS Exterior Lamps Circuit (1 of 2) (p. 12)



#### SYSTEM WIRING DIAGRAMS Exterior Lamps Circuit (2 of 2) (p. 13)



## SYSTEM WIRING DIAGRAMS Ground Distribution Circuit (1 of 3) (p. 14)



## **SYSTEM WIRING DIAGRAMS Ground Distribution Circuit (2 of 3) (p. 15)**



## SYSTEM WIRING DIAGRAMS Ground Distribution Circuit (3 of 3) (p. 16)



#### SYSTEM WIRING DIAGRAMS Headlight Circuit, W/ DRL (p. 17)



### **SYSTEM WIRING DIAGRAMS** Headlight Circuit, W/O DRL (p. 18) 1995 Honda Odyssey



#### SYSTEM WIRING DIAGRAMS Horn Circuit (p. 19)



## SYSTEM WIRING DIAGRAMS Instrument Cluster Circuit (1 of 2) (p. 20)



## **SYSTEM WIRING DIAGRAMS Instrument Cluster Circuit (2 of 2) (p. 21)**



## **SYSTEM WIRING DIAGRAMS**Courtesy Lamps Circuit (p. 22)



## **SYSTEM