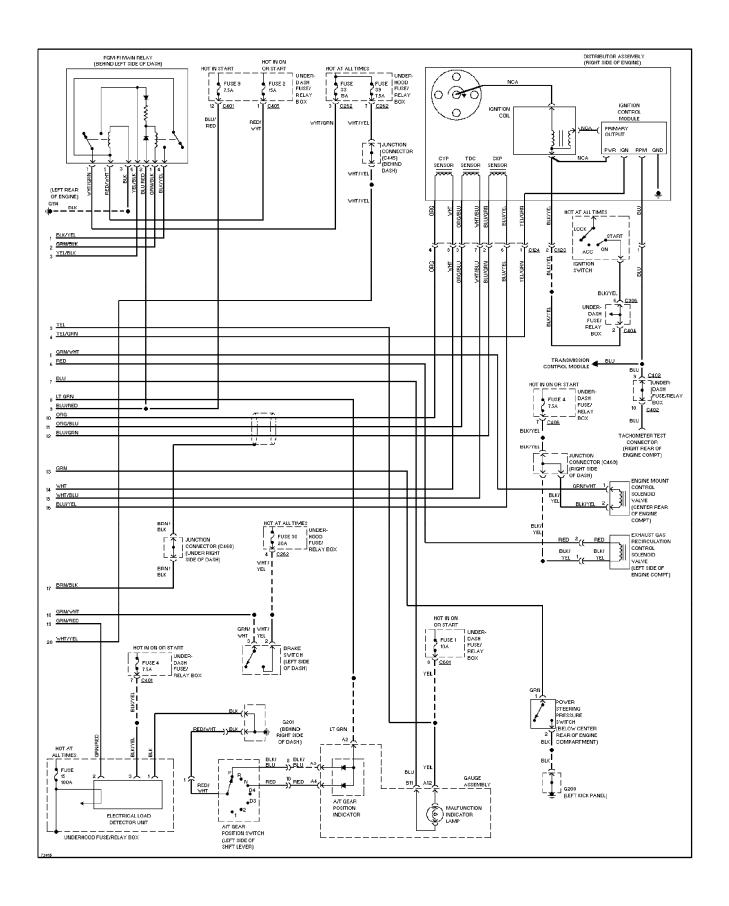

## **SYSTEM WIRING DIAGRAMS Air Conditioning Circuits (1 of 2)**

1995 Honda Odyssey

CDR@WP.PL



### **SYSTEM WIRING DIAGRAMS**Air Conditioning Circuits (2 of 2) (p. 2)



### **SYSTEM WIRING DIAGRAMS Anti-lock Brake Circuits (p. 3)**



# **SYSTEM WIRING DIAGRAMS Anti-theft Circuit (p. 4)**



#### SYSTEM WIRING DIAGRAMS Computer Data Lines (p. 5)



## SYSTEM WIRING DIAGRAMS Cooling Fan Circuit (p. 6)



## **SYSTEM WIRING DIAGRAMS**Cruise Control Circuit (p. 7)



### SYSTEM WIRING DIAGRAMS Defogger Circuit (p. 8)



### SYSTEM WIRING DIAGRAMS 2.2L, Engine Performance Circuits (1 of 2) (p. 9)



### SYSTEM WIRING DIAGRAMS 2.2L, Engine Performance Circuits (2 of 2) (p. 10)



## **SYSTEM WIRING DIAGRAMS Backup Lamps Circuit (p. 11)**



#### SYSTEM WIRING DIAGRAMS Exterior Lamps Circuit (1 of 2) (p. 12)



#### SYSTEM WIRING DIAGRAMS Exterior Lamps Circuit (2 of 2) (p. 13)



## SYSTEM WIRING DIAGRAMS Ground Distribution Circuit (1 of 3) (p. 14)



## **SYSTEM WIRING DIAGRAMS Ground Distribution Circuit (2 of 3) (p. 15)**



## SYSTEM WIRING DIAGRAMS Ground Distribution Circuit (3 of 3) (p. 16)



#### SYSTEM WIRING DIAGRAMS Headlight Circuit, W/ DRL (p. 17)



### **SYSTEM WIRING DIAGRAMS** Headlight Circuit, W/O DRL (p. 18) 1995 Honda Odyssey



#### SYSTEM WIRING DIAGRAMS Horn Circuit (p. 19)



## SYSTEM WIRING DIAGRAMS Instrument Cluster Circuit (1 of 2) (p. 20)



## **SYSTEM WIRING DIAGRAMS Instrument Cluster Circuit (2 of 2) (p. 21)**



## **SYSTEM W