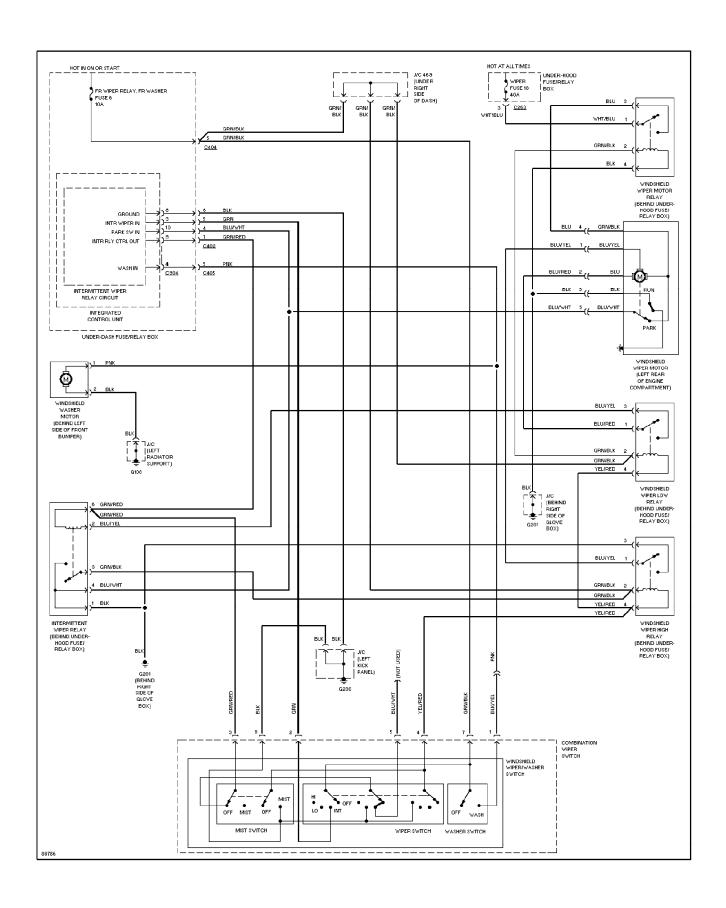

irror Circuit (p. 31)**



#### SYSTEM WIRING DIAGRAMS Power Seat Circuit (p. 32)



## **SYSTEM WIRING DIAGRAMS Power Seat Circuits (p. 33)**



### SYSTEM WIRING DIAGRAMS Moonroof Circuit (p. 34)



### SYSTEM WIRING DIAGRAMS Sunroof Circuit (p. 35)



## **SYSTEM WIRING DIAGRAMS Power Window Circuit (p. 36)**



## SYSTEM WIRING DIAGRAMS Radio Circuits (p. 37)



## **SYSTEM WIRING DIAGRAMS Shift Interlock Circuit (p. 38)**



### SYSTEM WIRING DIAGRAMS Charging Circuit (p. 39)



### SYSTEM WIRING DIAGRAMS Starting Circuit (p. 40)



### SYSTEM WIRING DIAGRAMS Supplemental Restraint Circuit (p. 41)



## **SYSTEM WIRING DIAGRAMS** Transmission Circuit (p. 42)



## SYSTEM WIRING DIAGRAMS Warning System Circuits (p. 43)



#### SYSTEM WIRING DIAGRAMS Front Washer/Wiper Circuit (p. 44)



## **SYSTEM WIRING DIAGRAMS**Rear Washer/Wiper Circuit (p. 45)