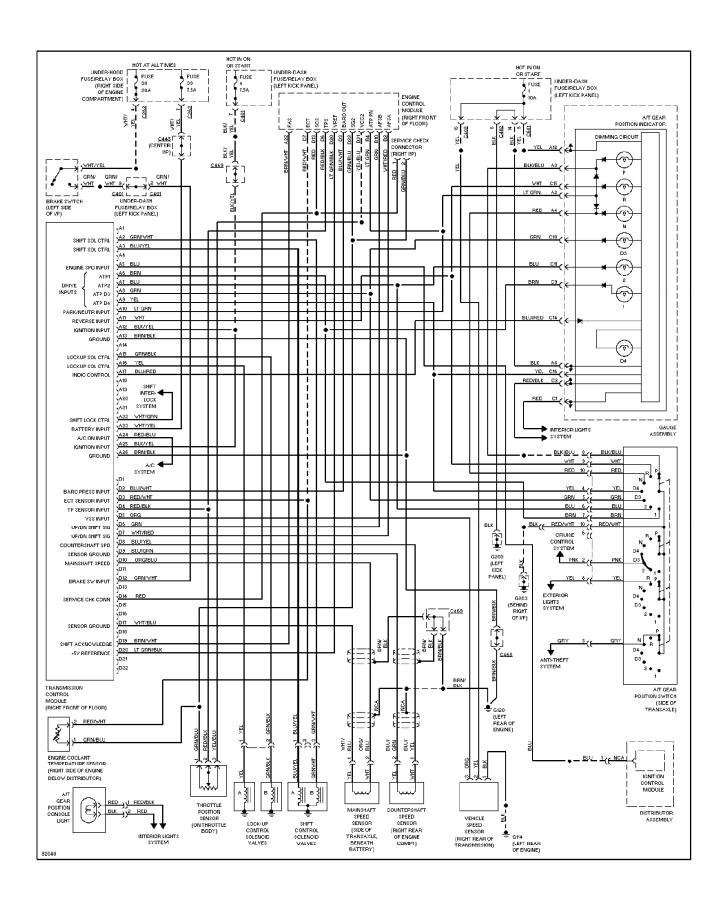

(p. 29)



## SYSTEM WIRING DIAGRAMS Power Door Lock Circuit, W/O Keyless Entry (p. 30)



## **SYSTEM WIRING DIAGRAMS Power Mirror Circuit (p. 31)**



#### SYSTEM WIRING DIAGRAMS Power Seat Circuit (p. 32)



## **SYSTEM WIRING DIAGRAMS Power Seat Circuits (p. 33)**



### SYSTEM WIRING DIAGRAMS Moonroof Circuit (p. 34)



### SYSTEM WIRING DIAGRAMS Sunroof Circuit (p. 35)



## **SYSTEM WIRING DIAGRAMS Power Window Circuit (p. 36)**



## SYSTEM WIRING DIAGRAMS Radio Circuits (p. 37)



## **SYSTEM WIRING DIAGRAMS Shift Interlock Circuit (p. 38)**



### SYSTEM WIRING DIAGRAMS Charging Circuit (p. 39)



### SYSTEM WIRING DIAGRAMS Starting Circuit (p. 40)



### SYSTEM WIRING DIAGRAMS Supplemental Restraint Circuit (p. 41)



## **SYSTEM WIRING DIAGRAMS** Transmission Circuit (p. 42)



## SYSTEM WIRING DIAGRAMS Warning System Circuits (p. 43)



#### SYSTEM WIRING DIAGRAMS Front Washer/Wiper Circuit (p. 44)



## **SYSTEM WIRING DIAGRAMS**Rear Washer/Wiper Circuit (p. 45)