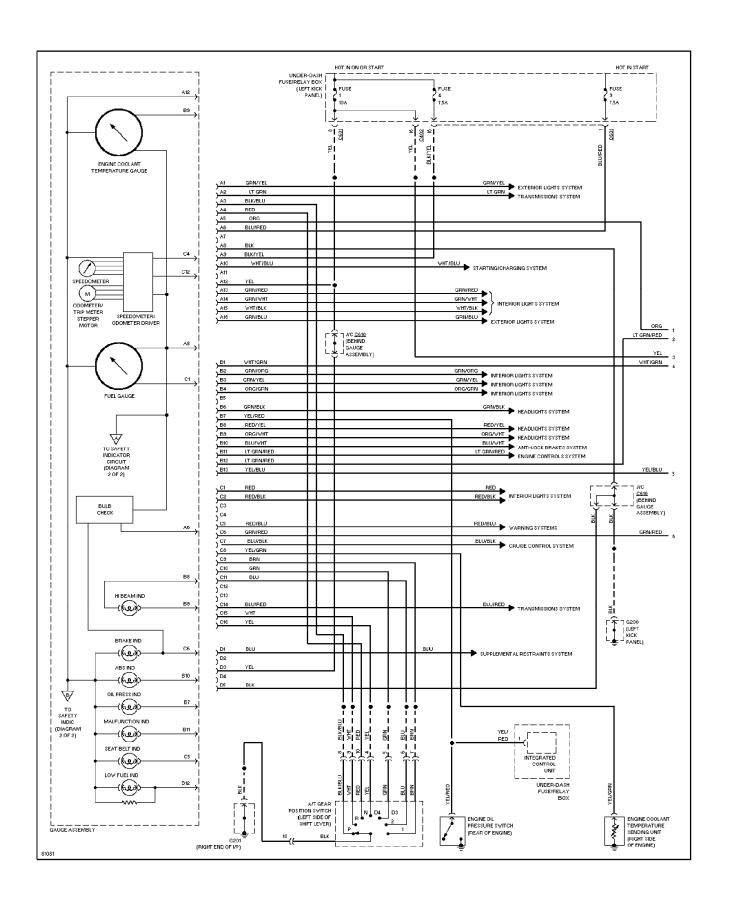

2) (p. 9)



### SYSTEM WIRING DIAGRAMS 2.2L, Engine Performance Circuits (2 of 2) (p. 10)



## **SYSTEM WIRING DIAGRAMS Backup Lamps Circuit (p. 11)**



#### SYSTEM WIRING DIAGRAMS Exterior Lamps Circuit (1 of 2) (p. 12)



#### SYSTEM WIRING DIAGRAMS Exterior Lamps Circuit (2 of 2) (p. 13)



## SYSTEM WIRING DIAGRAMS Ground Distribution Circuit (1 of 3) (p. 14)



## **SYSTEM WIRING DIAGRAMS Ground Distribution Circuit (2 of 3) (p. 15)**



## SYSTEM WIRING DIAGRAMS Ground Distribution Circuit (3 of 3) (p. 16)



#### SYSTEM WIRING DIAGRAMS Headlight Circuit, W/ DRL (p. 17)



### **SYSTEM WIRING DIAGRAMS** Headlight Circuit, W/O DRL (p. 18) 1995 Honda Odyssey



#### SYSTEM WIRING DIAGRAMS Horn Circuit (p. 19)



## SYSTEM WIRING DIAGRAMS Instrument Cluster Circuit (1 of 2) (p. 20)



## **SYSTEM WIRING DIAGRAMS Instrument Cluster Circuit (2 of 2) (p. 21)**



## **SYSTEM WIRING DIAGRAMS**Courtesy Lamps Circuit (p. 22)



## **SYSTEM WIRING DIAGRAMS Ignition Key Light Circuit (p. 23)**



## SYSTEM WIRING DIAGRAMS Instrument Illumination Circuit (p. 24)



### SYSTEM WIRING DIAGRAMS Power Distribution Circuit (1 of 4) (p. 25)



## SYSTEM WIRING DIAGRAMS Power Distribution Circuit (2 of 4) (p. 26)



## SYSTEM WIRING DIAGRAMS Power Distribution Circuit (3 of 4) (p. 27)



## SYSTEM WIRING DIAGRAMS Power Distribution Circuit (4 of 4) (p. 28)



## SYSTEM WIRING DIAGRAMS Power Door Lock Circuit, W/ Keyless Entry (p. 29)



## SYSTEM WIRING DIAGRAMS Power Door Lock Circuit, W/O Keyless Entry (p. 30)



## **SYSTEM WIRING DIAGRAMS Power Mirror Circuit (p. 31)**



#### SY