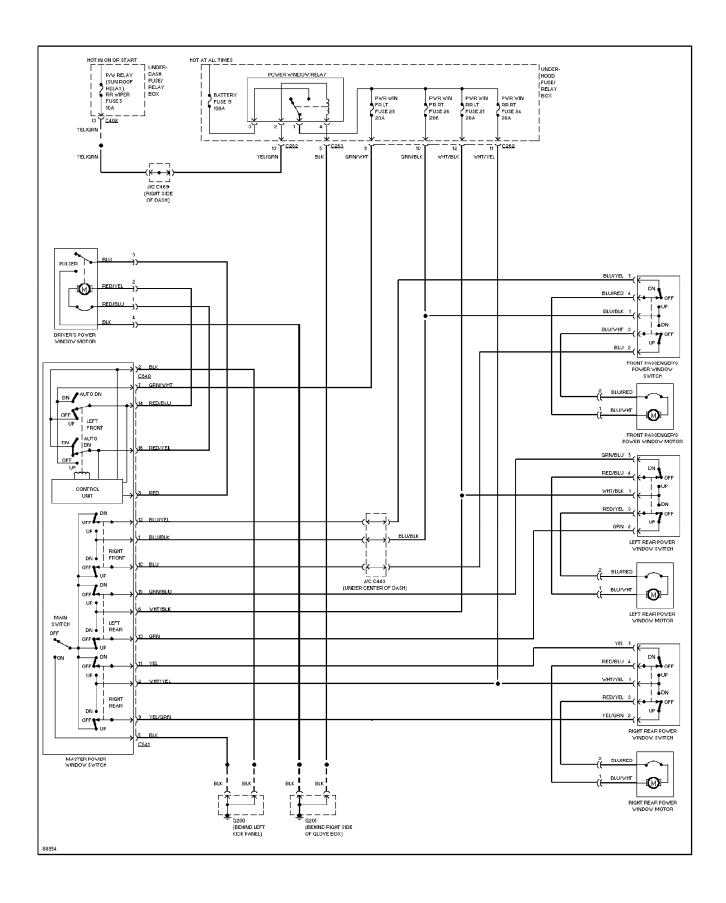

# SYSTEM WIRING DIAGRAMS Power Distribution Circuit (1 of 4) (p. 25)



## SYSTEM WIRING DIAGRAMS Power Distribution Circuit (2 of 4) (p. 26)



## SYSTEM WIRING DIAGRAMS Power Distribution Circuit (3 of 4) (p. 27)



## SYSTEM WIRING DIAGRAMS Power Distribution Circuit (4 of 4) (p. 28)



## SYSTEM WIRING DIAGRAMS Power Door Lock Circuit, W/ Keyless Entry (p. 29)



## SYSTEM WIRING DIAGRAMS Power Door Lock Circuit, W/O Keyless Entry (p. 30)



## **SYSTEM WIRING DIAGRAMS Power Mirror Circuit (p. 31)**



#### SYSTEM WIRING DIAGRAMS Power Seat Circuit (p. 32)



## **SYSTEM WIRING DIAGRAMS Power Seat Circuits (p. 33)**



### SYSTEM WIRING DIAGRAMS Moonroof Circuit (p. 34)



### SYSTEM WIRING DIAGRAMS Sunroof Circuit (p. 35)



## **SYSTEM WIRING DIAGRAMS Power Window Circuit (p. 36)**



## SYSTEM WIRING DIAGRAMS Radio Circuits (p. 37)



## **SYSTEM WIRING DIAGRAMS Shift Interlock Circuit (p. 38)**



### SYSTEM WIRING DIAGRAMS Charging Circuit (p. 39)



### SYSTEM WIRING DIAGRAMS Starting Circuit (p. 40)



### SYSTEM WIRING DIAGRAMS Supplemental Restraint Circuit (p. 41)



## **SYSTEM WIRING DIAGRAMS** Transmission Circuit (p. 42)



## SYSTEM WIRING DIAGRAMS Warning System Circuits (p. 43)



#### SYSTEM WIRING DIAGRAMS Front Washer/Wiper Circuit (p. 44)



## **SYSTEM WIRING DIAGRAMS**Rear Washer/Wiper Circuit (p. 45)