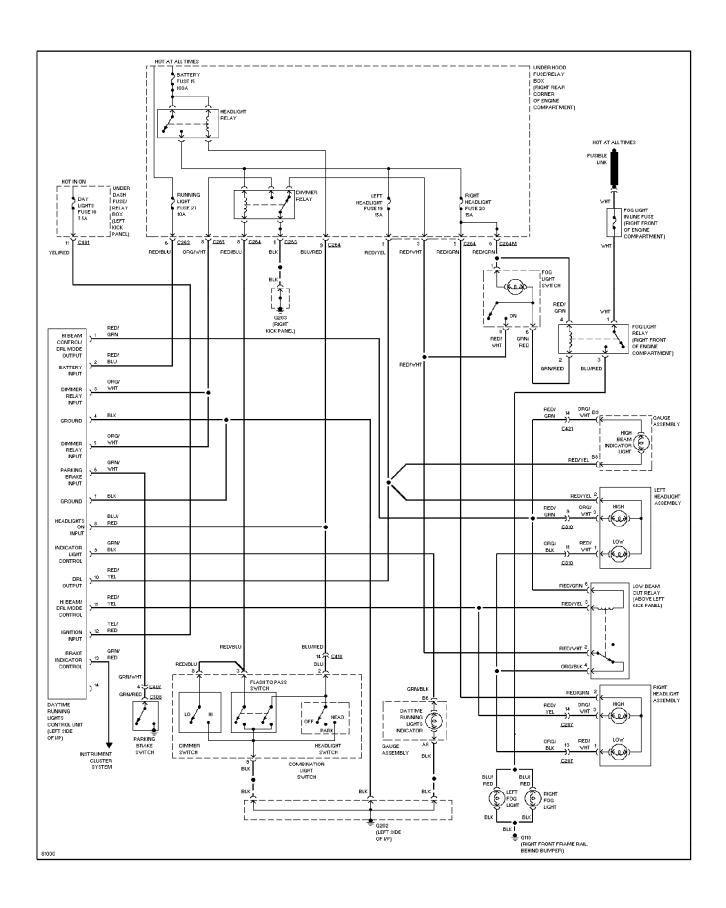

Cooling Fan Circuit (p. 6)



## **SYSTEM WIRING DIAGRAMS**Cruise Control Circuit (p. 7)



### SYSTEM WIRING DIAGRAMS Defogger Circuit (p. 8)



### SYSTEM WIRING DIAGRAMS 2.2L, Engine Performance Circuits (1 of 2) (p. 9)



### SYSTEM WIRING DIAGRAMS 2.2L, Engine Performance Circuits (2 of 2) (p. 10)



## **SYSTEM WIRING DIAGRAMS Backup Lamps Circuit (p. 11)**



#### SYSTEM WIRING DIAGRAMS Exterior Lamps Circuit (1 of 2) (p. 12)



#### SYSTEM WIRING DIAGRAMS Exterior Lamps Circuit (2 of 2) (p. 13)



## SYSTEM WIRING DIAGRAMS Ground Distribution Circuit (1 of 3) (p. 14)



## **SYSTEM WIRING DIAGRAMS Ground Distribution Circuit (2 of 3) (p. 15)**



## SYSTEM WIRING DIAGRAMS Ground Distribution Circuit (3 of 3) (p. 16)



#### SYSTEM WIRING DIAGRAMS Headlight Circuit, W/ DRL (p. 17)



### **SYSTEM WIRING DIAGRAMS** Headlight Circuit, W/O DRL (p. 18) 1995 Honda Odyssey



#### SYSTEM WIRING DIAGRAMS Horn Circuit (p. 19)



## SYSTEM WIRING DIAGRAMS Instrument Cluster Circuit (1 of 2) (p. 20)



## **SYSTEM WIRING DIAGRAMS Instrument Cluster Circuit (2 of 2) (p. 21)**



## **SYSTEM WIRING DIAGRAMS**Courtesy Lamps Circuit (p. 22)



## **SYSTEM WIRING DIAGRAMS Ignition Key Light Circuit (p. 23)**



## SYSTEM WIRING DIAGRAMS Instrument Illumination Circuit (p. 24)



### SYSTEM WIRING DIAGRAMS Power Distribution Circuit (1 of 4) (p. 25)



## SYSTEM WIRING DIAGRAMS Power Distribution Circuit (2 of 4) (p. 26)



## SYSTEM WIRING DIAGRAMS Power Distribution Circuit (3 of 4) (p. 27)



## SYSTEM WIRING DIAGRAMS Power Distribution Circuit (4 of 4) (p. 28)



## SYSTEM WIRIN