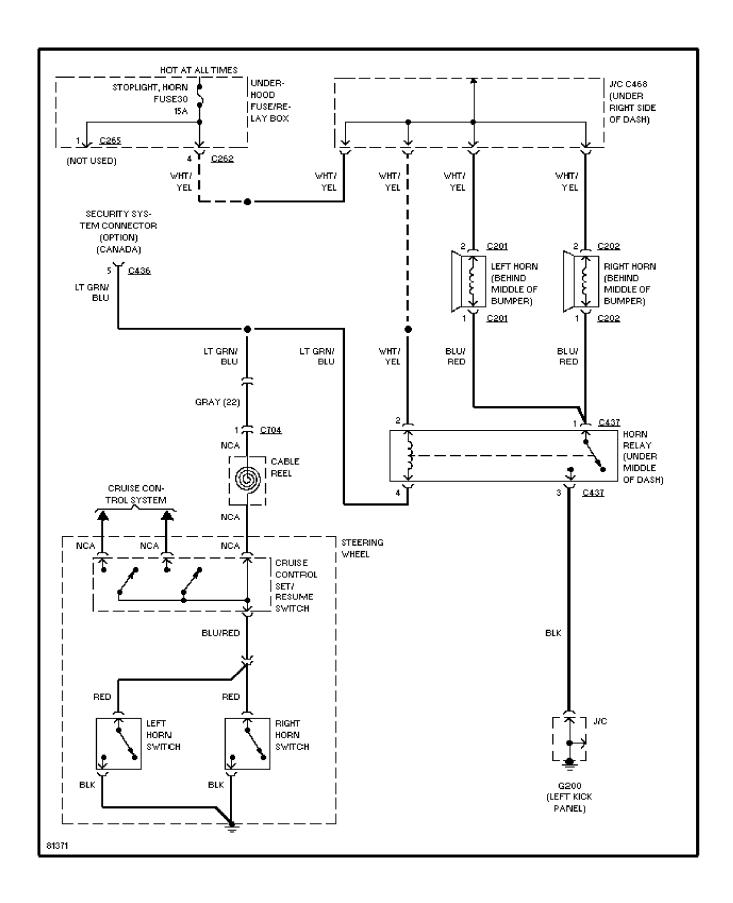

8)



### SYSTEM WIRING DIAGRAMS 2.2L, Engine Performance Circuits (1 of 2) (p. 9)



### SYSTEM WIRING DIAGRAMS 2.2L, Engine Performance Circuits (2 of 2) (p. 10)



## **SYSTEM WIRING DIAGRAMS Backup Lamps Circuit (p. 11)**



#### SYSTEM WIRING DIAGRAMS Exterior Lamps Circuit (1 of 2) (p. 12)



#### SYSTEM WIRING DIAGRAMS Exterior Lamps Circuit (2 of 2) (p. 13)



## SYSTEM WIRING DIAGRAMS Ground Distribution Circuit (1 of 3) (p. 14)



## **SYSTEM WIRING DIAGRAMS Ground Distribution Circuit (2 of 3) (p. 15)**



## SYSTEM WIRING DIAGRAMS Ground Distribution Circuit (3 of 3) (p. 16)



#### SYSTEM WIRING DIAGRAMS Headlight Circuit, W/ DRL (p. 17)



### **SYSTEM WIRING DIAGRAMS** Headlight Circuit, W/O DRL (p. 18) 1995 Honda Odyssey



#### SYSTEM WIRING DIAGRAMS Horn Circuit (p. 19)



## SYSTEM WIRING DIAGRAMS Instrument Cluster Circuit (1 of 2) (p. 20)



## **SYSTEM WIRING DIAGRAMS Instrument Cluster Circuit (2 of 2) (p. 21)**



## **SYSTEM WIRING DIAGRAMS**Courtesy Lamps Circuit (p. 22)



## **SYSTEM WIRING DIAGRAMS Ignition Key Light Circuit (p. 23)**



## SYSTEM WIRING DIAGRAMS Instrument Illumination Circuit (p. 24)



### SYSTEM WIRING DIAGRAMS Power Distribution Circuit (1 of 4) (p. 25)



## SYSTEM WIRING DIAGRAMS Power Distribution Circuit (2 of 4) (p. 26)



## SYSTEM WIRING DIAGRAMS Power Distribution Circuit (3 of 4) (p. 27)



## SYSTEM WIRING DIAGRAMS Power Distribution Circuit (4 of 4) (p. 28)



## SYSTEM WIRING DIAGRAMS Power Door Lock Circuit, W/ Keyless Entry (p. 29)



## SYSTEM WIRING DIAGRAMS Power Door Lock Circuit, W/O Keyless Entry (p. 30)