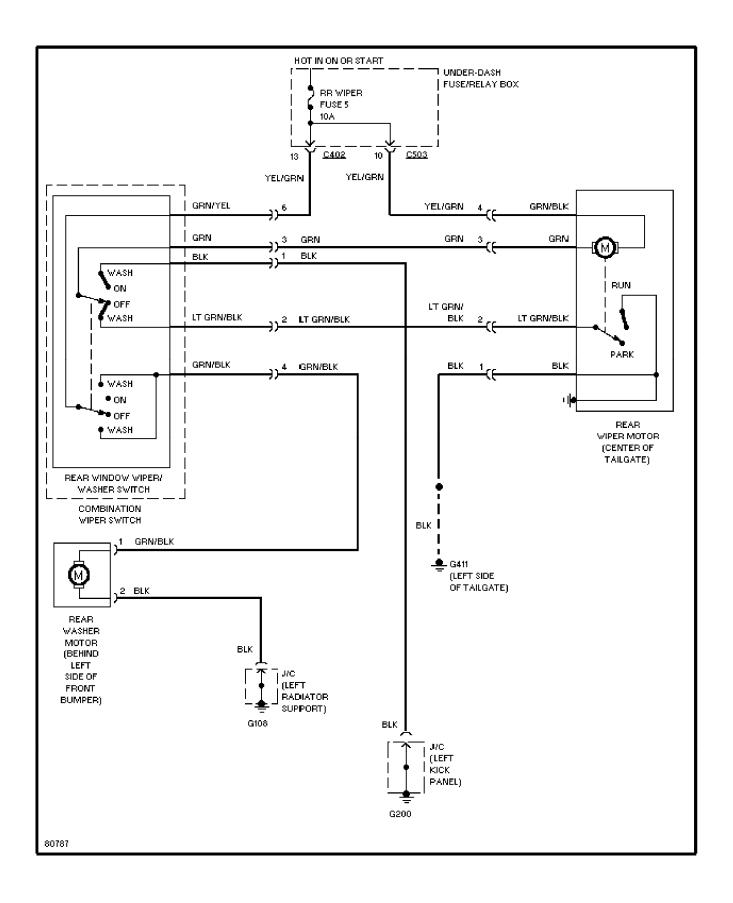

Circuit (p. 32)



## **SYSTEM WIRING DIAGRAMS Power Seat Circuits (p. 33)**



### SYSTEM WIRING DIAGRAMS Moonroof Circuit (p. 34)



### SYSTEM WIRING DIAGRAMS Sunroof Circuit (p. 35)



## **SYSTEM WIRING DIAGRAMS Power Window Circuit (p. 36)**



## SYSTEM WIRING DIAGRAMS Radio Circuits (p. 37)



## **SYSTEM WIRING DIAGRAMS Shift Interlock Circuit (p. 38)**



### SYSTEM WIRING DIAGRAMS Charging Circuit (p. 39)



### SYSTEM WIRING DIAGRAMS Starting Circuit (p. 40)



### SYSTEM WIRING DIAGRAMS Supplemental Restraint Circuit (p. 41)



## **SYSTEM WIRING DIAGRAMS** Transmission Circuit (p. 42)



## SYSTEM WIRING DIAGRAMS Warning System Circuits (p. 43)



#### SYSTEM WIRING DIAGRAMS Front Washer/Wiper Circuit (p. 44)



## **SYSTEM WIRING DIAGRAMS**Rear Washer/Wiper Circuit (p. 45)