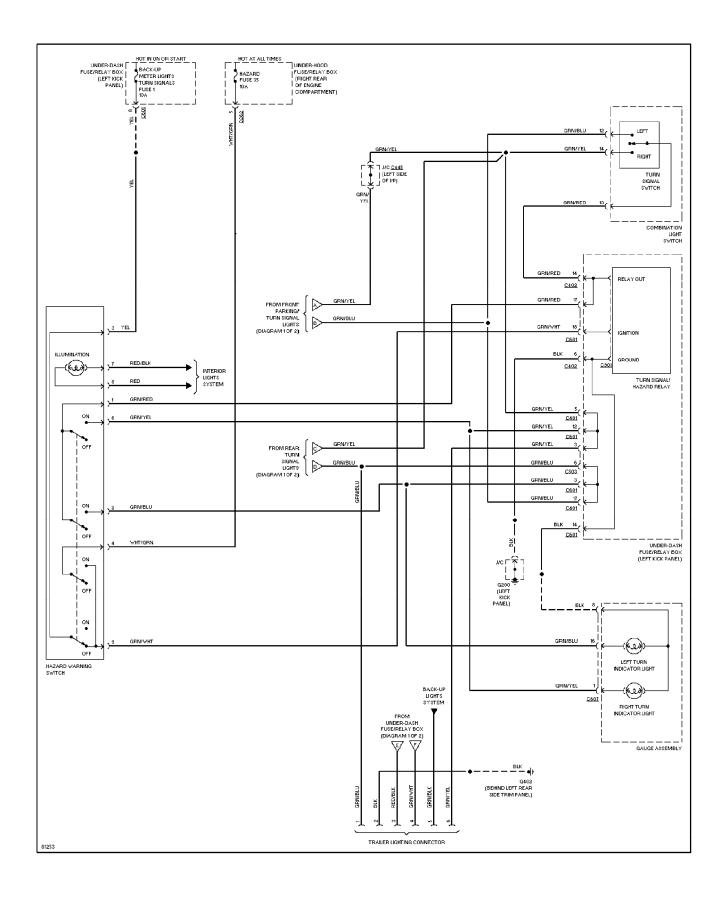

P.PL



### **SYSTEM WIRING DIAGRAMS**Air Conditioning Circuits (2 of 2) (p. 2)



### **SYSTEM WIRING DIAGRAMS Anti-lock Brake Circuits (p. 3)**



# **SYSTEM WIRING DIAGRAMS Anti-theft Circuit (p. 4)**



#### SYSTEM WIRING DIAGRAMS Computer Data Lines (p. 5)



## SYSTEM WIRING DIAGRAMS Cooling Fan Circuit (p. 6)



## **SYSTEM WIRING DIAGRAMS**Cruise Control Circuit (p. 7)



### SYSTEM WIRING DIAGRAMS Defogger Circuit (p. 8)



### SYSTEM WIRING DIAGRAMS 2.2L, Engine Performance Circuits (1 of 2) (p. 9)



### SYSTEM WIRING DIAGRAMS 2.2L, Engine Performance Circuits (2 of 2) (p. 10)



## **SYSTEM WIRING DIAGRAMS Backup Lamps Circuit (p. 11)**



#### SYSTEM WIRING DIAGRAMS Exterior Lamps Circuit (1 of 2) (p. 12)



#### SYSTEM WIRING DIAGRAMS Exterior Lamps Circuit (2 of 2) (p. 13)



## SYSTEM WIRING DIAGRAMS Ground Distribution Circuit (1 of 3) (p. 14)



## **SYSTEM WIRING DIAGRAMS Ground Distribution Circuit (2 of 3) (p. 15)**



## SYSTEM WIRING DIAGRAMS Ground Distribution Circuit (3 of 3) (p. 16)



#### SYSTEM WIRING DIAGRAMS Headlight Circuit, W/ DRL (p. 17)



### **SYSTEM WIRING DIAGRAMS** Headlight Circuit, W/O DRL (p. 18) 1995 Honda Odyssey



#### SYSTEM WIRING DIAGRAMS Horn Circuit (p. 19)



## SYSTEM WIRING DIAGRAMS Instrument Cluster Circuit (1 of 2) (p. 20)



## **SYSTEM WIRING DIAGRAMS Instrument Cluster Circuit (2 of 2) (p. 21)**



## **SYSTEM WIRING DIAGRAMS**Courtesy Lamps Circuit (p. 22)



## **SYSTEM WIRING DIAGRAMS Ignition Key Light Circuit (p. 23)**



## SYSTEM WIRING DIAGRAMS Instrument Illumination Circuit (p. 24)



### SYSTEM WIRING