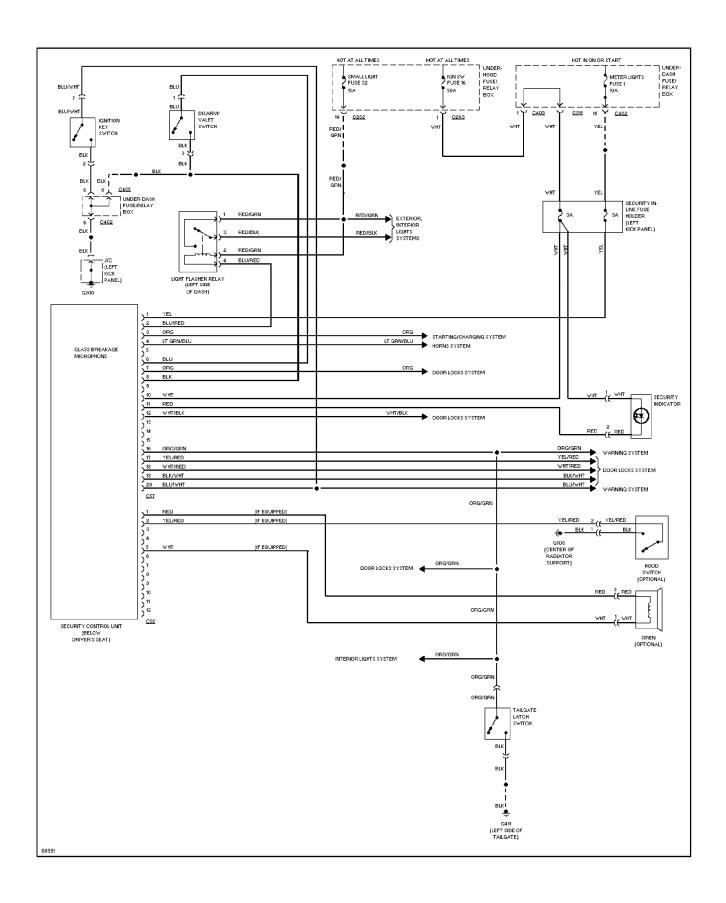

## **SYSTEM WIRING DIAGRAMS Air Conditioning Circuits (1 of 2)**

1995 Honda Odyssey

CDR@WP.PL



### **SYSTEM WIRING DIAGRAMS**Air Conditioning Circuits (2 of 2) (p. 2)



### **SYSTEM WIRING DIAGRAMS Anti-lock Brake Circuits (p. 3)**



# **SYSTEM WIRING DIAGRAMS Anti-theft Circuit (p. 4)**



#### SYSTEM WIRING DIAGRAMS Computer Data Lines (p. 5)



## SYSTEM WIRING DIAGRAMS Cooling Fan Circuit (p. 6)



## **SYSTEM WIRING DIAGRAMS**Cruise Control Circuit (p. 7)



### SYSTEM WIRING DIAGRAMS Defogger Circuit (p. 8)



### SYSTEM WIRING DIAGRAMS 2.2L, Engine Performance Circuits (1 of 2) (p. 9)



### SYSTEM WIRING DIAGRAMS 2.2L, Engine Performance Circuits (2 of 2) (p. 10)



## **SYSTEM WIRING DIAGRAMS Backup Lamps Circuit (p. 11)**



#### SYSTEM WIRING DIAGRAMS Exterior Lamps Circuit (1 of 2) (p. 12)



#### SYSTEM WIRING DIAGRAMS Exterior Lamps Circuit (2 of 2) (p. 13)



## SYSTEM WIRING DIAGRAMS Ground Distribution Circuit (1 of 3) (p. 14)



## **SYSTEM WIRING DIAGRAMS Ground Distribution Circuit (2 of 3) (p. 15)**



## SYSTEM WIRING DIAGRAMS Ground Distribution Circu