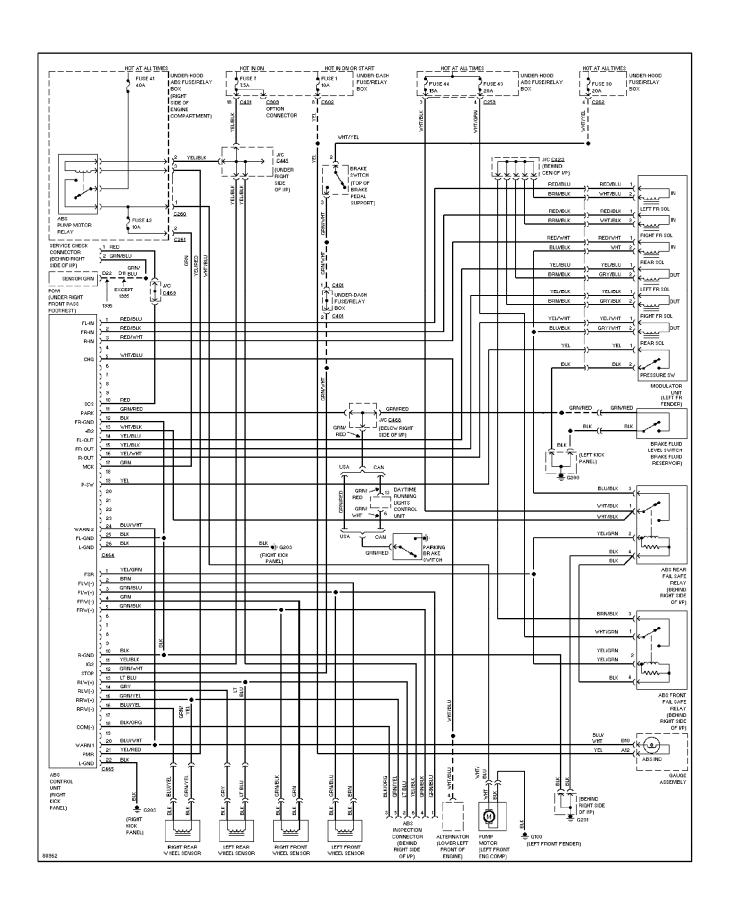

## **SYSTEM WIRING DIAGRAMS Air Conditioning Circuits (1 of 2)**

1995 Honda Odyssey

CDR@WP.PL



### **SYSTEM WIRING DIAGRAMS**Air Conditioning Circuits (2 of 2) (p. 2)



### **SYSTEM WIRING DIAGRAMS Anti-lock Brake Circuits (p. 3)**



# **SYSTEM WIRING DIAGRAMS Anti-theft Circuit (p. 4)**



#### SYSTEM WIRING DIAGRAMS Computer Data Lines (p. 5)



## SYSTEM WIRING DIAGRAMS Cooling Fan Circuit (p. 6)



## **SYSTEM WIRING DIAGRAMS**Cruise Control Circuit (p. 7)



### SYSTEM WIRING DIAGRAMS Defogger Circuit (p. 8)



### SYSTEM WIRING DIAGRAMS 2.2L, Engine Performance Circuits (1 of 2) (p. 9)



### SYSTEM WIRING DIAGRAMS 2.2L, Engine Performance Circuits (2 of 2) (p. 10)



## **SYSTEM WIRING DIAGRAMS Backup Lamps Circuit (p. 11)**



#### SYSTEM WIRING DIAGRAMS Exterior Lamps Circuit (1 of 2) (p. 12)



#### SYSTEM WIRING DIAGRAMS Exterior Lamps Circuit (2 of 2) (p. 13)



## SYSTEM WIRING DIAGRAMS Ground Distribution Circuit (1 of 3) (p. 14)



## **SYSTEM WIRING DIAGRAMS Ground Distribution Circuit (2 of 3) (p. 15