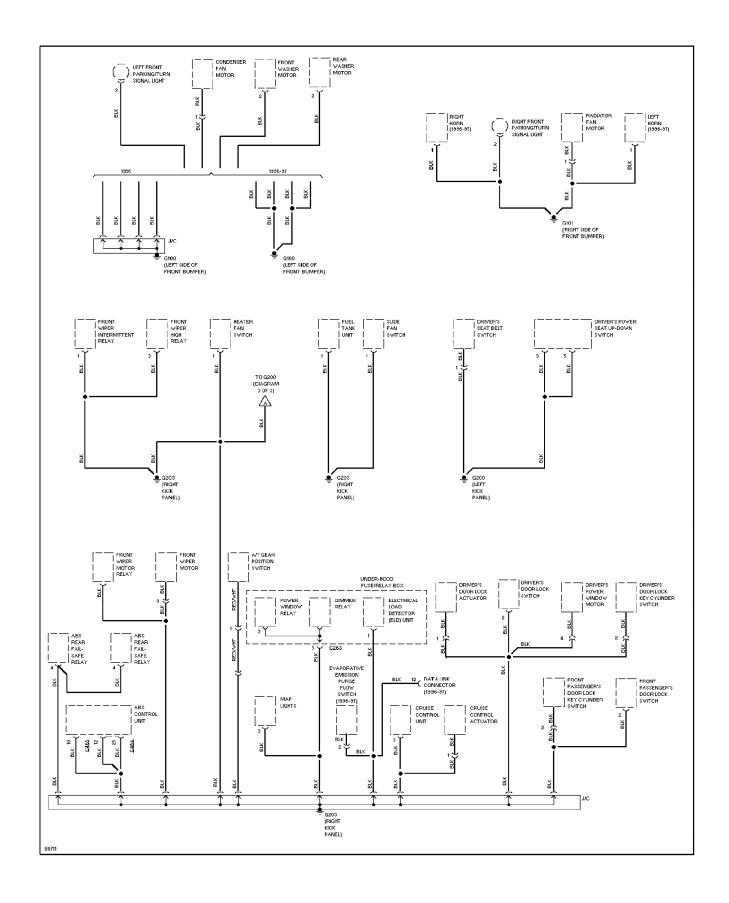

*SYSTEM WIRING DIAGRAMS Anti-theft Circuit (p. 4)**



#### SYSTEM WIRING DIAGRAMS Computer Data Lines (p. 5)



## SYSTEM WIRING DIAGRAMS Cooling Fan Circuit (p. 6)



## **SYSTEM WIRING DIAGRAMS**Cruise Control Circuit (p. 7)



### SYSTEM WIRING DIAGRAMS Defogger Circuit (p. 8)



### SYSTEM WIRING DIAGRAMS 2.2L, Engine Performance Circuits (1 of 2) (p. 9)



### SYSTEM WIRING DIAGRAMS 2.2L, Engine Performance Circuits (2 of 2) (p. 10)



## **SYSTEM WIRING DIAGRAMS Backup Lamps Circuit (p. 11)**



#### SYSTEM WIRING DIAGRAMS Exterior Lamps Circuit (1 of 2) (p. 12)



#### SYSTEM WIRING DIAGRAMS Exterior Lamps Circuit (2 of 2) (p. 13)



## SYSTEM WIRING DIAGRAMS Ground Distribution Circuit (1 of 3) (p. 14)



## **SYSTEM WIRING DIAGRAMS Ground Distribution Circuit (2 of 3) (p. 15)**



## SYSTEM WIRING DIAGRAMS Ground Distribution Circuit (3 of 3) (p. 16)



#### SYSTEM WIRING DIAGRAMS Headlight Circuit, W/ DRL (p. 17)



### **SYSTEM WIRING DIAGRAMS** Headlight Circuit, W/O DRL (p. 18) 1995 Honda Odyssey



#### SYSTEM WIRING DIAGRAMS Horn Circuit (p. 19)



## SYSTEM WIRING DIAGRAMS Instrument Cluster Circuit (1 of 2) (p. 20)



## **SYSTEM WIRING DIAGRAMS Instrument Cluster Circuit (2 of 2) (p. 21)**



## **SYSTEM WIRING DIAGRAMS**Courtesy Lamps Circuit (p. 22)



## **SYSTEM WIRING DIAGRAMS Ignition Key Light Circuit (p. 23)**



## SYSTEM WIRING DIAGRAMS Instrument Illumination Circuit (p. 24)



### SYSTEM WIRING DIAGRAMS Power Distribution Circuit (1 of 4) (p. 25)



## SYSTEM WIRING DIAGRAMS Power Distribution Circuit (2 of 4) (p. 26)



## SYSTEM WIRING DIAGR